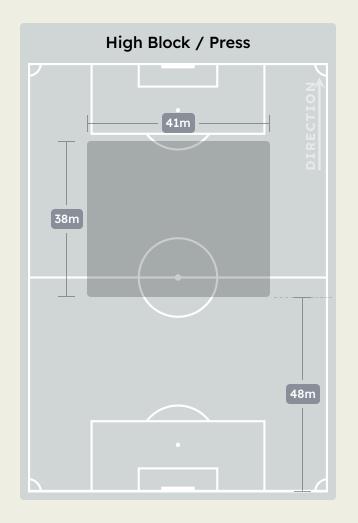

MARCANO      | 7                     |
| 9  | Samu AGHEHOWA     | 1                     |
| 10 | FABIO VIEIRA      | 4                     |
| 17 | Gabri VEIGA       | 5                     |
| 22 | Alan VARELA       | 6                     |
| 23 | JOAO MARIO        | 2                     |
| 52 | MARTIM FERNANDES  | 4                     |
| 74 | FRANCISCO MOURA   | 5                     |
| 86 | RODRIGO MORA      | 1                     |
| 97 | ZE PEDRO          | 6                     |
| 6  | Stephen EUSTAQUIO |                       |
| 11 | PEPE              |                       |
| 20 | ANDRE FRANCO      |                       |
| 24 | Nehuen PEREZ      | 1                     |
| 25 | Tomas PEREZ       |                       |

## **Defensive Line Height & Team Length**









## **Defensive Line Height & Team Length**









#### **Defensive Pressure**











Most Direct Pressures

10

Gabri VEIGA
LEFT CENTRE MIDFIELD





## GOALKEEPING



## **Goalkeeping Involvement**



#### **Palmeiras GK Involvement Timeline**







#### **FC Porto GK Involvement Timeline**





## **Goalkeeping Distribution**





Play Through

Play Beyond

Other













## **Goalkeeping Distribution**





Other













#### **Goal Prevention**













| Total Attempts on Goal | Total Goal    | Save & | Deflect & | Save &  | Save    | No Save |
|------------------------|---------------|--------|-----------|---------|---------|---------|
| Faced                  | Interventions | Retain | Retain    | Deflect | Attempt | Attempt |
| 12                     | 3