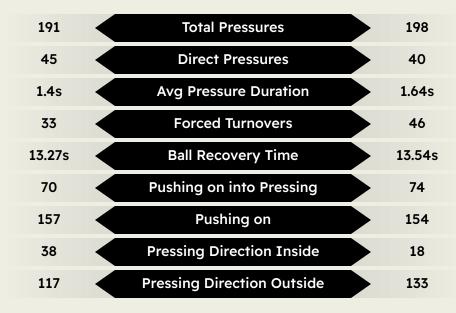

0 | FABIO VIEIRA      | 4                     |
| 17 | Gabri VEIGA       | 5                     |
| 22 | Alan VARELA       | 6                     |
| 23 | JOAO MARIO        | 2                     |
| 52 | MARTIM FERNANDES  | 4                     |
| 74 | FRANCISCO MOURA   | 5                     |
| 86 | RODRIGO MORA      | 1                     |
| 97 | ZE PEDRO          | 6                     |
| 6  | Stephen EUSTAQUIO |                       |
| 11 | PEPE              |                       |
| 20 | ANDRE FRANCO      |                       |
| 24 | Nehuen PEREZ      | 1                     |
| 25 | Tomas PEREZ       |                       |

## **Defensive Line Height & Team Length**









## **Defensive Line Height & Team Length**









#### **Defensive Pressure**











Most Direct Pressures

10

Gabri VEIGA
LEFT CENTRE MIDFIELD





## GOALKEEPING



## **Goalkeeping Involvement**



#### **Palmeiras GK Involvement Timeline**







#### **FC Porto GK Involvement Timeline**





## **Goalkeeping Distribution**





Play Through

Play Beyond

Other













## **Goalkeeping Distribution**





Other













#### **Goal Prevention**













| Total Attempts on Goal | Total Goal    | Save & | Deflect & | Save &  | Save    | No Save |
|------------------------|---------------|--------|-----------|---------|---------|---------|
| Faced                  | Interventions | Retain | Retain    | Deflect | Attempt | Attempt |
| 12                     | 3             | 0      | 0         | 3       | 1       | 8       |

#### **Goal Prevention**

**