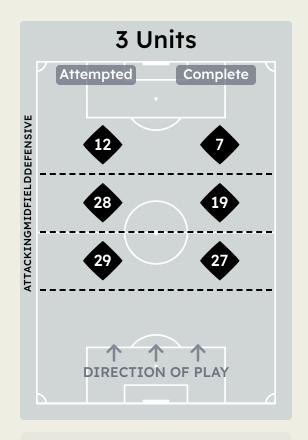

Attempted Line Breaks
110

Attempted Line Breaks 9
Inside Shape 4
Outside Shape 5

Attempted Line Breaks 60
Inside Shape 36
Outside Shape 24

Attempted Line Breaks 41
Inside Shape 24
Outside Shape 17

|    |                   |                             |                             |                               |                   | 4 U                           | nits             |                   |                   | 3 Units          |                   | 2 L              | Inits             |         | Direction |      | Di   | stribution <sup>*</sup> | Туре                |
|----|-------------------|-----------------------------|-----------------------------|-------------------------------|-------------------|-------------------------------|------------------|-------------------|-------------------|------------------|-------------------|------------------|-------------------|---------|-----------|------|------|-------------------------|---------------------|
| #  | Player            | Line<br>Breaks<br>Attempted | Line<br>Breaks<br>Completed | Line Break<br>Completion<br>% | Attacking<br>Line | Attacking<br>Midfield<br>Line | Midfield<br>Line | Defensive<br>Line | Attacking<br>Line | Midfield<br>Line | Defensive<br>Line | Midfield<br>Line | Defensive<br>Line | Through | Around    | Over | Pass | Cross                   | Ball<br>Progression |
| 21 | WEVERTON          | 8                           | 2                           | 25%                           |                   |                               | 1                |                   | 1                 | 5                | 1                 |                  |                   |         |           | 8    | 8    |                         |                     |
| 4  | Agustin GIAY      | 20                          | 16                          | 80%                           |                   |                               |                  |                   | 9                 | 1                |                   | 8                | 2                 | 4       | 11        | 5    | 20   |                         |                     |
| 5  | Anibal MORENO     | 7                           | 6                           | 86%                           |                   |                               |                  |                   |                   | 3                | 1                 | 2                | 1                 |         | 3         | 4    | 6    |                         | 1                   |
| 7  | FELIPE ANDERSON   | 9                           | 7                           | 78%                           |                   |                               | 1                |                   | 2                 | 2                |                   | 3                | 1                 | 2       | 4         | 3    | 7    | 1                       | 1                   |
| 8  | Richard RIOS      | 7                           | 6                           | 86%                           |                   |                               |                  |                   | 4                 | 2                |                   | 1                |                   | 2       | 2         | 3    | 7    |                         |                     |
| 9  | VITOR ROQUE       | 1                           |                             |                               |                   |                               |                  | 1                 |                   |                  |                   |                  |                   |         | 1         |      |      |                         | 1                   |
| 15 | Gustavo GOMEZ     | 6                           | 3                           | 50%                           |                   |                               |                  |                   | 1                 | 2                | 1                 | 2                |                   |         | 2         | 4    | 6    |                         |                     |
| 18 | MAURICIO          | 7                           | 6                           | 86%                           |                   |                               |                  |                   |                   | 4                |                   | 2                | 1                 | 4       | 3         |      | 6    |                         | 1                   |
| 22 | Joaquin PIQUEREZ  | 12                          | 10                          | 83%                           |                   |                               | 1                | 1                 | 4                 | 2                | 2                 | 1                | 1                 | 2       | 6         | 4    | 10   | 2                       |                     |
| 26 | MURILO            | 21                          | 18                          | 86%                           |                   |                               |                  |                   | 8                 | 4                | 1                 | 8                |                   | 3       | 15        | 3    | 18   | 1                       | 2                   |
| 41 | ESTEVAO           | 7                           | 5                           | 71%                           |                   |                               |                  | 1                 |                   | 2                | 3                 | 1                |                   | 4       | 2         | 1    | 6    |                         | 1                   |
| 10 | PAULINHO          | 6                           | 6                           | 100%                          |                   |                               |                  |                   |                   |                  | 2                 | 1                | 3                 | 1       | 5         |      | 6    |                         |                     |
| 23 | RAPHAEL VEIGA     | 7                           | 3                           | 43%                           |                   |                               |                  |                   |                   | 1                | 1                 | 4                | 1                 | 3       | 1         | 3    | 7    |                         |                     |
| 30 | LUCAS EVANGELISTA |                             |                             |                               |                   |                               |                  |                   |                   |                  |                   |                  |                   |         |           |      |      |                         |                     |
| 40 | ALLAN             | 4                           | 2                           | 50%                           |                   |                               |                  |                   |                   |                  |                   | 3                | 1                 | 1       | 2         | 1    | 3    |                         | 1                   |
| 42 | Jose Manuel LOPEZ |                             |                             |                               |                   |                               |                  |                   |                   |                  |                   |                  |                   |         |           |      |      |                         |                     |