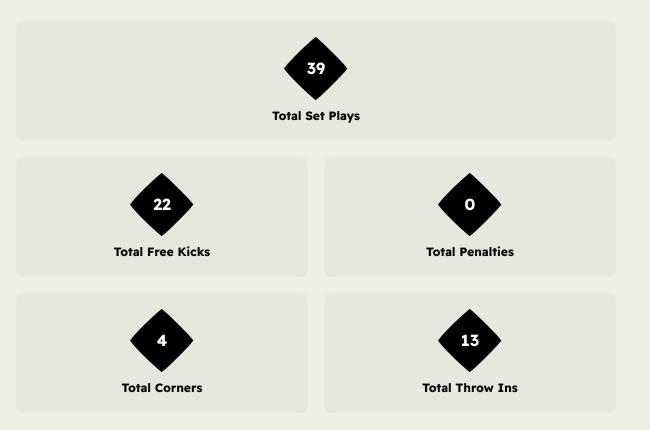

# **Set Plays**

| Delivery Type        | From Left Side | From Right<br>Side | Total |
|----------------------|----------------|--------------------|-------|
| Direct to Area       | 3              | 1                  | 4     |
| Short                |                |                    |       |
| Edge of Penalty Area |                |                    |       |
| C                    | Corners        |                    |       |
| Delivery Style       |                |                    | Total |
| Inswing              |                |                    |       |
| Outswing             |                |                    | 3     |

1

| Free Kicks          |       |  |  |  |  |  |  |  |  |  |
|---------------------|-------|--|--|--|--|--|--|--|--|--|
| Туре                | Total |  |  |  |  |  |  |  |  |  |
| Direct              | 20    |  |  |  |  |  |  |  |  |  |
| Direct (on target)  |       |  |  |  |  |  |  |  |  |  |
| Direct (off target) |       |  |  |  |  |  |  |  |  |  |
| Indirect            | 2     |  |  |  |  |  |  |  |  |  |