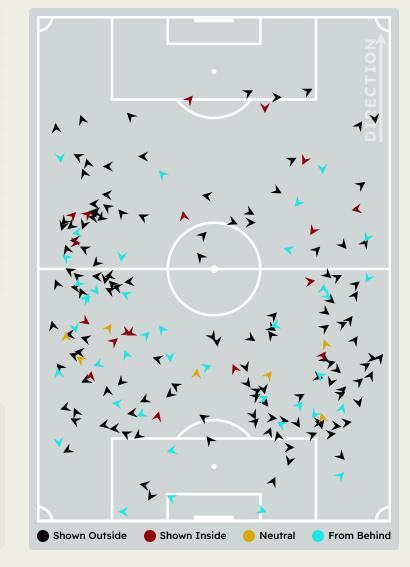

A       | 5                     |
| 22 | Alan VARELA       | 6                     |
| 23 | JOAO MARIO        | 2                     |
| 52 | MARTIM FERNANDES  | 4                     |
| 74 | FRANCISCO MOURA   | 5                     |
| 86 | RODRIGO MORA      | 1                     |
| 97 | ZE PEDRO          | 6                     |
| 6  | Stephen EUSTAQUIO |                       |
| 11 | PEPE              |                       |
| 20 | ANDRE FRANCO      |                       |
| 24 | Nehuen PEREZ      | 1                     |
| 25 | Tomas PEREZ       |                       |

## **Defensive Line Height & Team Length**









## **Defensive Line Height & Team Length**









#### **Defensive Pressure**











Most Direct Pressures

10

Gabri VEIGA
LEFT CENTRE MIDFIELD





## GOALKEEPING



## **Goalkeeping Involvement**



#### **Palmeiras GK Involvement Timeline**







#### **FC Porto GK Involvement Timeline**





## **Goalkeeping Distribution**





Play Through

Play Beyond

Other













## **Goalkeeping Distribution**





Other













#### **Goal Prevention**













| Total Attempts on Goal | Total Goal    | Save & | Deflect & | Save &  | Save    | No Save |
|------------------------|---------------|--------|-----------|---------|---------|---------|
| Faced                  | Interventions | Retain | Retain    | Deflect | Attempt | Attempt |
| 12                     | 3             | 0      | 0         | 3       | 1       | 8       |

#### **Goal Prevention**

**Total Attempts on Goal Faced** 





Save %



## **Aerial Contro