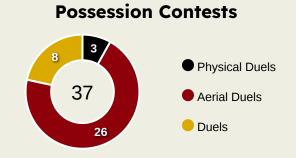

### **Possession Contests**

| #  | Player            | Total<br>Possession<br>Regains |
|----|-------------------|--------------------------------|
| 21 | WEVERTON          | 4                              |
| 4  | Agustin GIAY      | 2                              |
| 5  | Anibal MORENO     | 7                              |
| 7  | FELIPE ANDERSON   | 1                              |
| 8  | Richard RIOS      | 2                              |
| 9  | VITOR ROQUE       |                                |
| 15 | Gustavo GOMEZ     | 7                              |
| 18 | MAURICIO          | 2                              |
| 22 | Joaquin PIQUEREZ  | 3                              |
| 26 | MURILO            | 5                              |
| 41 | ESTEVAO           |                                |
| 10 | PAULINHO          |                                |
| 23 | RAPHAEL VEIGA     |                                |
| 30 | LUCAS EVANGELISTA | 1                              |
| 40 | ALLAN             | 1                              |
| 42 | Jose Manuel LOPEZ | 1                              |