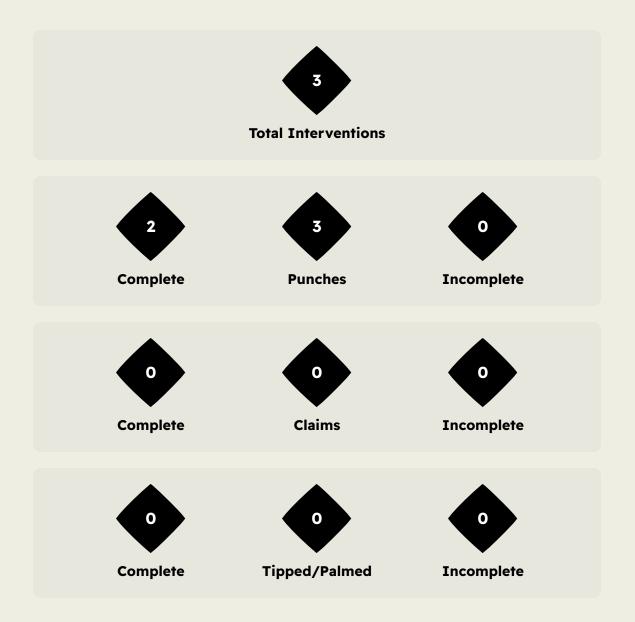

#### **Goal Prevention**

| Total Attempts on Goal | Total Goal    | Save & | Deflect & | Save &  | Save    | No Save |
|------------------------|---------------|--------|-----------|---------|---------|---------|
| Faced                  | Interventions | Retain | Retain    | Deflect | Attempt | Attempt |
| 12                     | 3             | 0      | 0         | 3       | 1       | 8       |