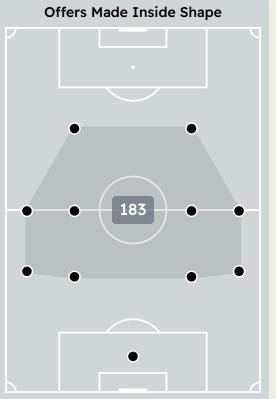

## Offering to Receive

| #  | Player            | Offers<br>Made | Offers<br>Received | % Made &<br>Received |
|----|-------------------|----------------|--------------------|----------------------|
| 14 | CLAUDIO RAMOS     | 21             | 9                  | 42.9%                |
| 5  | Ivan MARCANO      | 15             | 7                  | 46.7%                |
| 9  | Samu AGHEHOWA     | 30             | 10                 | 33.3%                |
| 10 | FABIO VIEIRA      | 20             | 9                  | 45%                  |
| 17 | Gabri VEIGA       | 24             | 9                  | 37.5%                |
| 22 | Alan VARELA       | 9              | 2                  | 22.2%                |
| 23 | JOAO MARIO        | 28             | 16                 | 57.1%                |
| 52 | MARTIM FERNANDES  | 18             | 5                  | 27.8%                |
| 74 | FRANCISCO MOURA   | 25             | 7                  | 28%                  |
| 86 | RODRIGO MORA      | 24             | 5                  | 20.8%                |
| 97 | ZE PEDRO          | 3              | 2                  | 66.7%                |
| 6  | Stephen EUSTAQUIO | 1              | 1                  | 100%                 |
| 11 | PEPE              | 12             | 8                  | 66.7%                |
| 20 | ANDRE FRANCO      | 5              | 1                  | 20%                  |
| 24 | Nehuen PEREZ      | 0              | 0                  | 0%                   |
| 25 | Tomas PEREZ       | 1              | 1                  | 100%                 |