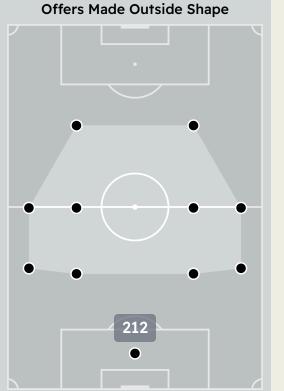

|
| 97 | ZE PEDRO          |         |          |        |        |         |               |                    |
| 6  | Stephen EUSTAQUIO |         |          |        |        |         |               |                    |
| 11 | PEPE              | 1       |          |        |        |         |               | 1                  |
| 20 | ANDRE FRANCO      |         |          |        |        |         |               |                    |
| 24 | Nehuen PEREZ      |         |          |        |        |         |               |                    |
| 25 | Tomas PEREZ       |         |          |        |        |         |               |                    |



## Offering to Receive











14

16

5

1

35.7%

6.2%









158

Offers Made in Middle Third



40

ALLAN

42 Jose Manuel LOPEZ

## Offering to Receive



















| #  | Player            | Offers<br>Made | Offers<br>Received | % Made &<br>Received |
|----|-------------------|----------------|--------------------|----------------------|
| 14 | CLAUDIO RAMOS     | 21             | 9                  | 42.9%                |
| 5  | Ivan MARCANO      | 15             | 7                  | 46.7%                |
| 9  | Samu AGHEHOWA     | 30             | 10                 | 33.3%                |
| 10 | FABIO VIEIRA      | 20             | 9                  | 45%                  |
| 17 | Gabri VEIGA       | 24             | 9                  | 37.5%                |
| 22 | Alan VARELA       | 9              | 2                  | 22.2%                |
| 23 | JOAO MARIO