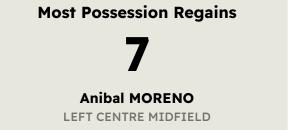

### **Possession Contests**

| #  | Player            | Total<br>Possession<br>Regains |
|----|-------------------|--------------------------------|
| 21 | WEVERTON          | 4                              |
| 4  | Agustin GIAY      | 2                              |
| 5  | Anibal MORENO     | 7                              |
| 7  | FELIPE ANDERSON   | 1                              |
| 8  | Richard RIOS      | 2                              |
| 9  | VITOR ROQUE       |                                |
| 15 | Gustavo GOMEZ     | 7                              |
| 18 | MAURICIO          | 2                              |
| 22 | Joaquin PIQUEREZ  | 3                              |
| 26 | MURILO            | 5                              |
| 41 | ESTEVAO           |                                |
| 10 | PAULINHO          |                                |
| 23 | RAPHAEL VEIGA     |                                |
| 30 | LUCAS EVANGELISTA | 1                              |
| 40 | ALLAN             | 1                              |
| 42 | Jose Manuel LOPEZ | 1                              |