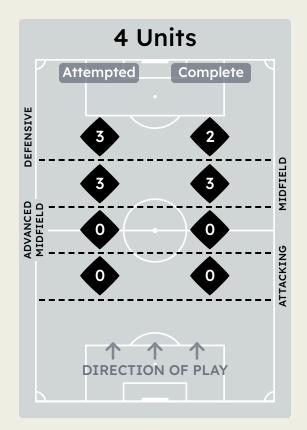

Attempted Line Breaks
110

Attempted Line Breaks 9
Inside Shape 4
Outside Shape 5

Attempted Line Breaks 60
Inside Shape 36
Outside Shape 24

Attempted Line Breaks 41
Inside Shape 24
Outside Shape 17

|    |                   |                             |                             |                               |                   | 4 U                           | nits             |                   |                   | 3 Units          |                   | 2 L              | Inits             |         | Direction |      | Di   | stribution <sup>*</sup> | Туре                |
|----|-------------------|-----------------------------|-----------------------------|-------------------------------|-------------------|-------------------------------|------------------|-------------------|-------------------|------------------|-------------------|------------------|-------------------|---------|-----------|------|------|-------------------------|---------------------|
| #  | Player            | Line<br>Breaks<br>Attempted | Line<br>Breaks<br>Completed | Line Break<br>Completion<br>% | Attacking<br>Line | Attacking<br>Midfield<br>Line | Midfield<br>Line | Defensive<br>Line | Attacking<br>Line | Midfield<br>Line | Defensive<br>Line | Midfield<br>Line | Defensive<br>Line | Through | Around    | Over | Pass | Cross                   | Ball<br>Progression |
| 21 | WEVERTON          | 8                           | 2                           | 25%                           |                   |                               | 1                |                   | 1                 | 5                | 1                 |                  |                   |         |           | 8    | 8    |                         |                     |
| 4  | Agustin GIAY      | 20                          | 16                          | 80%                           |                   |                               |                  |                   | 9                 | 1                |                   | 8                | 2                 | 4       | 11        | 5    | 20   |                         |                     |
| 5  | Anibal MORENO     | 7                           | 6                           | 86%                           |                   |                               |                  |                   |                   | 3                | 1                 | 2                | 1                 |         | 3         | 4    | 6    |                         | 1                   |
| 7  | FELIPE ANDERSON   | 9                           | 7                           | 78%                           |                   |                               | 1                |                   | 2                 | 2                |                   | 3                | 1                 | 2       | 4         | 3    | 7    | 1                       | 1                   |
| 8  | Richard RIOS      | 7                           | 6                           | 86%                           |                   |                               |                  |                   | 4                 | 2                |                   | 1                |                   | 2       | 2         | 3    | 7    |                         |                     |
| 9  | VITOR ROQUE       | 1                           |                             |                               |                   |                               |                  | 1                 |                   |                  |                   |                  |                   |         | 1         |      |      |                         | 1                   |
| 15 | Gustavo GOMEZ     | 6                           | 3                           | 50%                           |                   |                               |                  |                   | 1                 | 2                | 1                 | 2                |                   |         | 2         | 4    | 6    |                         |                     |
| 18 | MAURICIO          | 7                           | 6                           | 86%                           |                   |                               |                  |                   |                   | 4                |                   | 2                | 1                 | 4       | 3         |      | 6    |                         | 1                   |
| 22 | Joaquin PIQUEREZ  | 12                          | 10                          | 83%                           |                   |                               | 1                | 1                 | 4                 | 2                | 2                 | 1                | 1                 | 2       | 6         | 4    | 10   | 2                       |                     |
| 26 | MURILO            | 21                          | 18                          | 86%                           |                   |                               |                  |                   | 8                 | 4                | 1                 | 8                |                   | 3       | 15        | 3    | 18   | 1                       | 2                   |
| 41 | ESTEVAO           | 7                           | 5                           | 71%                           |                   |                               |                  | 1                 |                   | 2                | 3                 | 1                |                   | 4       | 2         | 1    | 6    |                         | 1                   |
| 10 | PAULINHO          | 6                           | 6                           | 100%                          |                   |                               |                  |                   |                   |                  | 2                 | 1                | 3                 | 1       | 5         |      | 6    |                         |                     |
| 23 | RAPHAEL VEIGA     | 7                           | 3                           | 43%                           |                   |                               |                  |                   |                   | 1                | 1                 | 4                | 1                 | 3       | 1         | 3    | 7    |                         |                     |
| 30 | LUCAS EVANGELISTA |                             |                             |                               |                   |                               |                  |                   |                   |                  |                   |                  |                   |         |           |      |      |                         |                     |
| 40 | ALLAN             | 4                           | 2                           | 50%                           |                   |                               |                  |                   |                   |                  |                   | 3                | 1                 | 1       | 2         | 1    | 3    |                         | 1                   |
| 42 | Jose Manuel LOPEZ |                             |                             |                               |                   |                               |                  |                   |                   |                  |                   |                  |                   |         |           |      |      |                         |                     |