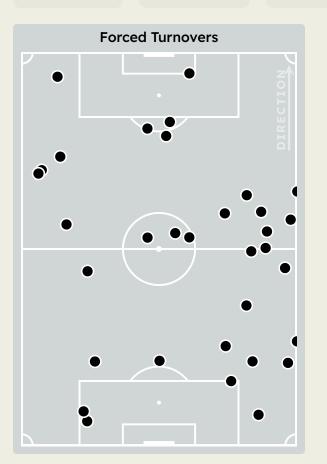

-----|
| In Front   | 5 Anibal MORENO | 18        |
| In Between | 8 Richard RIOS  | 14        |
| Out to In  | 18 MAURICIO     | 2         |
| In to Out  | 18 MAURICIO     | 13        |
| In Behind  | 9 VITOR ROQUE   | 18        |



#### **Movement to Receive**



#### **Movement Types by Phase**



#### **Progression Phase**



#### **Build Up Phase**



#### All Movement Types



#### **Top Ranked Players**

| Туре       | Player          | Movements |
|------------|-----------------|-----------|
| In Front   | 23 JOAO MARIO   | 6         |
| In Between | 9 Samu AGHEHOWA | 16        |
| Out to In  | 10 FABIO VIEIRA | 2         |
| In to Out  | 10 FABIO VIEIRA | 5         |
| In Behind  | 9 Samu AGHEHOWA | 9         |





## OUT OF POSSESSION



## **Defensive Actions**



















### **Possession Contests**





| #  | Player            | Total<br>Possession<br>Regains |
|----|-------------------|--------------------------------|
| 21 | WEVERTON          | 4                              |
| 4  | Agustin GIAY      | 2                              |
| 5  | Anibal MORENO     | 7                              |
| 7  | FELIPE ANDERSON   | 1                              |
| 8  | Richard RIOS      | 2                              |
| 9  | VITOR ROQUE       |                                |
| 15 | Gustavo GOMEZ     | 7                              |
| 18 | MAURICIO          | 2                              |
| 22 | Joaquin PIQUEREZ  | 3                              |
| 26 | MURILO            | 5                              |
| 41 | ESTEVAO           |