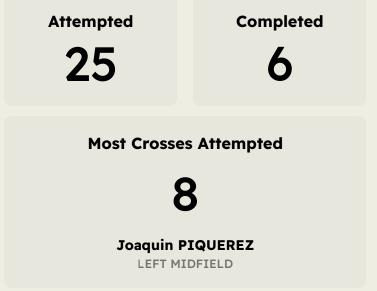

## **Crosses (Open Play)**

| Attempted 8                    | Completed  1 |  |  |  |  |
|--------------------------------|--------------|--|--|--|--|
| Most Crosses Attempted         |              |  |  |  |  |
| 2                              |              |  |  |  |  |
| FRANCISCO MOURA  LEFT MIDFIELD |              |  |  |  |  |

#### **In Possession - Distributions**

| #  | Player            | Passes<br>Attempted | Passes<br>Completed | Pass<br>Completion<br>% | Switches of<br>Play | Crosses<br>Attempted | Crosses<br>Completed | Line Breaks<br>Attempted | Line Breaks<br>Completed | Line Break<br>Completion<br>% | Ball<br>Progressions | Take Ons | Step Ins | Attempts at<br>Goal | Goals |
|----|-------------------|---------------------|---------------------|-------------------------|---------------------|----------------------|----------------------|--------------------------|--------------------------|-------------------------------|----------------------|----------|----------|---------------------|-------|
| 21 | WEVERTON          | 26                  | 19                  | 73%                     | 0                   | 0                    | 0                    | 8                        | 2                        | 25%                           | 0                    | 0        | 0        | 0                   | 0     |
| 4  | Agustin GIAY      | 58                  | 48                  | 83%                     |                     |                      |                      | 20                       | 16                       | 80%                           | 2                    |          | 2        |                     |       |
| 5  | Anibal MORENO     | 41                  | 37                  | 90%                     | 2                   | 1                    |                      | 7                        | 6                        | 86%                           | 1                    |          | 1        | 1                   |       |
| 7  | FELIPE ANDERSON   | 24                  | 21                  | 88%                     | 1                   | 6                    |                      | 9                        | 7                        | 78%                           | 1                    |          | 1        |                     |       |
| 8  | Richard RIOS      | 30                  | 24                  | 80%                     | 1                   | 2                    |                      | 7                        | 6                        | 86%                           | 2                    | 2        |          | 4                   |       |
| 9  | VITOR ROQUE       | 10                  | 6                   | 60%                     |                     | 1                    | 1                    | 1                        |                          |                               | 1                    | 1        |          |                     |       |
| 15 | Gustavo GOMEZ     | 39                  | 34                  | 87%                     |                     | 2                    |                      | 6                        | 3                        | 50%                           |                      |          |          |                     |       |
| 18 | MAURICIO          | 28                  | 20                  | 71%                     | 1                   |                      |                      | 7                        | 6                        | 86%                           | 1                    | 1        |          | 2                   |       |
| 22 | Joaquin PIQUEREZ  | 46                  | 42                  | 91%                     |                     | 8                    | 4                    | 12                       | 10                       | 83%                           | 1                    | 1        |          | 1                   |       |
| 26 | MURILO            | 47                  | 42                  | 89%                     |                     | 1                    |                      | 21                       | 18                       | 86%                           | 4                    |          | 4        | 1                   |       |
| 41 | ESTEVAO           | 17                  | 13                  | 76%                     |                     | 2                    |                      | 7                        | 5                        | 71%                           | 2                    | 2        |          | 3                   |       |
| 10 | PAULINHO          | 14                  | 12                  | 86%                     |                     |                      |                      | 6                        | 6                        | 100%                          | 1                    | 1        |          | 1                   |       |
| 23 | RAPHAEL VEIGA     | 18                  | 14                  | 78%                     |                     | 6                    | 3                    | 7                        | 3                        | 43%                           |                      |          |          | 1                   |       |
| 30 | LUCAS EVANGELISTA | 3                   | 3                   | 100%                    |                     |                      |                      |                          |                          |                               |                      |          |          | 1                   |       |
| 40 | ALLAN             | 6                   | 4                   | 67%                     |                     | 1                    |                      | 4                        | 2                        | 50%                           | 1                    |          | 1        |                     |       |
| 42 | Jose Manuel LOPEZ | 2                   | 1                   | 50%                     |                     |                      |                      |                          |                          |                               | 1                    | 1        |          | 2                   |       |