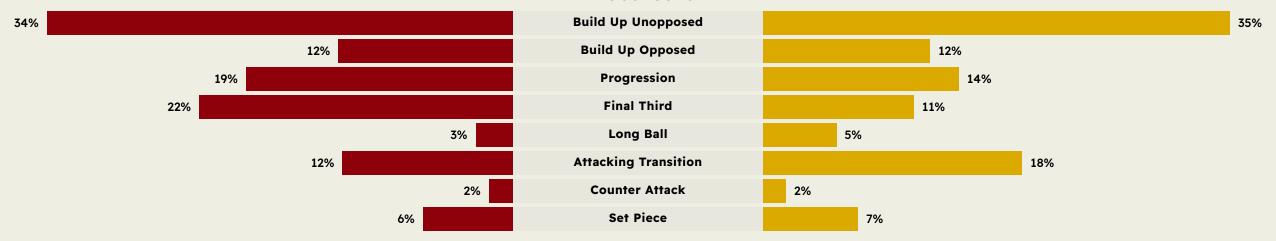

HOWA FW 9
- Salliu AGHEHOWA FW 9
- **♣ 82'** FABIO VIEIRA MF 10 (
- **♣ 67'** Gabri VEIGA MF 17
- **♣ 82'** Alan VARELA MF 22 (
- ₹ 78′ JOAO MARIO DF 23
- MARTIM FERNANDES DF 52
- FRANCISCO MOURA DF 74
- **↓ 78'** RODRIGO MORA FW 86
  - ZE PEDRO DF 97

#### SUBSTITUTES

- DIOGO FERNANDES GK 51
  - OTAVIO DF 4
- ↑ 78' Stephen EUSTAQUIO MF 6
  - WILLIAM GOMES FW 7
    - ↑ 67' PEPE FW 11
    - Zaidu SANUSI DF 12
    - VASCO SOUSA MF 15
    - Danny NAMASO FW 19
    - ANDRE FRANCO MF 20
  - ANDRE FRANCO MF 20
  - 91' 178' Nehuen PEREZ DF 24
    - ↑ 82′ Tomas PEREZ MF 25
      - Deniz GUL FW 27
      - Angel ALARCON FW 47
      - ANDRE OLIVEIRA MF 68
      - GONCALO BORGES FW 70 (

## **Match Summary - Key Statistics**







#### **Possession**





## **Phases of Play**



#### IN POSSESSION



#### **OUT OF POSSESSION**





## IN POSSESSION



## In Possession Line Height & Team Length









## In Possession Line Height & Team Length













Attempted Line Breaks 6
Inside Shape 2
Outside Shape 4

Attempted Line Breaks
122













| Attempted Line Breaks | 47 |
|-----------------------|----|
| Inside Shape          | 27 |
| Outside Shape         | 20 |



Attempted Line Breaks
110









Attempted Line Breaks 9
Inside Shape 4
Outside Shape 5



Attempted Line Breaks 60
Inside Shape 36
Outside Shape 24



Attempted Line Breaks 41
Inside Shape 24
Outside Shape 17



|    |                   |                             |                             |                               |                   | 4 U                           | nits             |