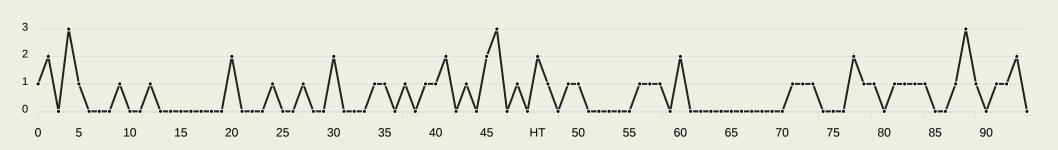

FERNANDES  | 4                     |
| 74 | FRANCISCO MOURA   | 5                     |
| 86 | RODRIGO MORA      | 1                     |
| 97 | ZE PEDRO          | 6                     |
| 6  | Stephen EUSTAQUIO |                       |
| 11 | PEPE              |                       |
| 20 | ANDRE FRANCO      |                       |
| 24 | Nehuen PEREZ      | 1                     |
| 25 | Tomas PEREZ       |                       |

## **Defensive Line Height & Team Length**









## **Defensive Line Height & Team Length**









#### **Defensive Pressure**











Most Direct Pressures

10

Gabri VEIGA
LEFT CENTRE MIDFIELD





## GOALKEEPING



## **Goalkeeping Involvement**



#### **Palmeiras GK Involvement Timeline**







#### **FC Porto GK Involvement Timeline**





## **Goalkeeping Distribution**





Play Through

Play Beyond

Other













## **Goalkeeping Distribution**





Other













#### **Goal Prevention**













| Total Attempts on Goal | Total Goal    | Save & | Deflect & | Save &  | Save    | No Save |
|------------------------|---------------|--------|-----------|---------|---------|---------|
| Faced                  | Interventions | Retain | Retain    | Deflect | Attempt | Attempt |
| 12                     | 3             | 0      | 0         | 3       | 1       | 8       |

#### **Goal Prevention**

**Total Attempts on Goal Faced** 





Save %



## **Aerial Control**







#### **Delivery Types Faced**

| Total | In Swing | Out Swing | Driven | Lofted | Cutback | Push |
|-------|----------|-----------|-------