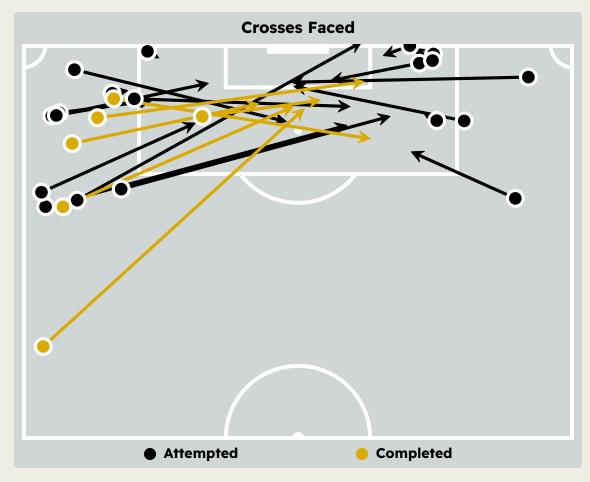

#### **Delivery Types Faced**

| Total | In Swing | Out Swing | Driven | Lofted | Cutback | Push |
|-------|----------|-----------|--------|--------|---------|------|
| 15    | 1        | 9         |        | 2      |         | 3    |