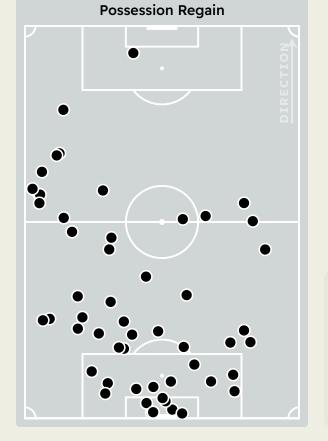

1                              |
| 8  | Richard RIOS      | 2                              |
| 9  | VITOR ROQUE       |                                |
| 15 | Gustavo GOMEZ     | 7                              |
| 18 | MAURICIO          | 2                              |
| 22 | Joaquin PIQUEREZ  | 3                              |
| 26 | MURILO            | 5                              |
| 41 | ESTEVAO           |                                |
| 10 | PAULINHO          |                                |
| 23 | RAPHAEL VEIGA     |                                |
| 30 | LUCAS EVANGELISTA | 1                              |
| 40 | ALLAN             | 1                              |
| 42 | Jose Manuel LOPEZ | 1                              |

## **Defensive Actions**



























| #  | Player            | Possession<br>Regains |
|----|-------------------|-----------------------|
| 14 | CLAUDIO RAMOS     | 6                     |
| 5  | Ivan MARCANO      | 7                     |
| 9  | Samu AGHEHOWA     | 1                     |
| 10 | FABIO VIEIRA      | 4                     |
| 17 | Gabri VEIGA       | 5                     |
| 22 | Alan VARELA       | 6                     |
| 23 | JOAO MARIO        | 2                     |
| 52 | MARTIM FERNANDES  | 4                     |
| 74 | FRANCISCO MOURA   | 5                     |
| 86 | RODRIGO MORA      | 1                     |
| 97 | ZE PEDRO          | 6                     |
| 6  | Stephen EUSTAQUIO |                       |
| 11 | PEPE              |                       |
| 20 | ANDRE FRANCO      |