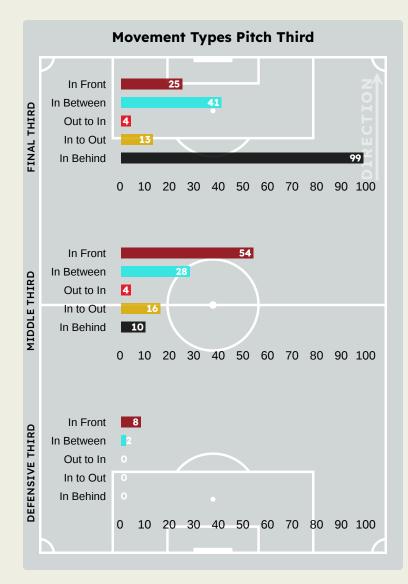

|
| 24 | Nehuen PEREZ      | 0              | 0                  | 0%                   |
| 25 | Tomas PEREZ       | 1              | 1                  | 100%                 |

| 58                             |
|--------------------------------|
| Offers Made in Defensive Third |

100

Offers Made in Middle Third

#### **Movement to Receive**



#### **Movement Types by Phase**



#### **Progression Phase**



#### **Build Up Phase**







#### **Top Ranked Players**

| Туре       | Player          | Movements |
|------------|-----------------|-----------|
| In Front   | 5 Anibal MORENO | 18        |
| In Between | 8 Richard RIOS  | 14        |
| Out to In  | 18 MAURICIO     | 2         |
| In to Out  | 18 MAURICIO     | 13        |
| In Behind  | 9 VITOR ROQUE   | 18        |



#### **Movement to Receive**



#### **Movement Types by Phase**



#### **Progression Phase**



#### **Build Up Phase**



#### All Movement Types



#### **Top Ranked Players**

| Туре       | Player          | Movements |
|------------|-----------------|-----------|
| In Front   | 23 JOAO MARIO   | 6         |
| In Between | 9 Samu AGHEHOWA | 16        |
| Out to In  | 10 FABIO VIEIRA | 2         |
| In to Out  | 10 FABIO VIEIRA | 5         |
| In Behind  | 9 Samu AGHEHOWA | 9         |





## OUT OF POSSESSION



## **Defensive Actions**



















### **Possession Contests**





| #  | Player            | Total<br>Possession<br>Regains |
|----|-------------------|--------------------------------|
| 21 | WEVERTON          | 4                              |
| 4  | Agustin G