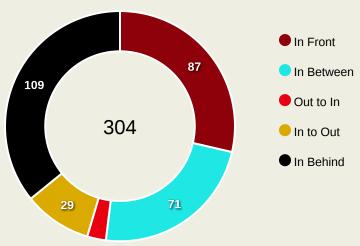

|
| 97 | ZE PEDRO          | 3              | 2                  | 66.7%                |
| 6  | Stephen EUSTAQUIO | 1              | 1                  | 100%                 |
| 11 | PEPE              | 12             | 8                  | 66.7%                |
| 20 | ANDRE FRANCO      | 5              | 1                  | 20%                  |
| 24 | Nehuen PEREZ      | 0              | 0                  | 0%                   |
| 25 | Tomas PEREZ       | 1              | 1                  | 100%                 |

| 58                             |
|--------------------------------|
| Offers Made in Defensive Third |

100

Offers Made in Middle Third

#### **Movement to Receive**



#### **Movement Types by Phase**



#### **Progression Phase**



#### **Build Up Phase**







#### **Top Ranked Players**

| Туре       | Player          | Movements |
|------------|-----------------|-----------|
| In Front   | 5 Anibal MORENO | 18        |
| In Between | 8 Richard RIOS  | 14        |
| Out to In  | 18 MAURICIO     | 2         |
| In to Out  | 18 MAURICIO     | 13        |
| In Behind  | 9 VITOR ROQUE   | 18        |



#### **Movement to Receive**



#### **Movement Types by Phase**



#### **Progression Phase**



#### **Build Up Phase**



#### All Movement Types



#### **Top Ranked Players**

| Туре       | Player          | Movements |
|------------|-----------------|-----------|
| In Front   | 23 JOAO MARIO   | 6         |
| In Between | 9 Samu AGHEHOWA | 16        |
| Out to In  | 10 FABIO VIEIRA | 2         |
| In to Out  | 10 FABIO VIEIRA | 5         |