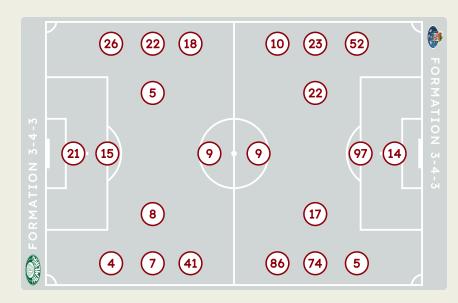

#### STARTING

- 21 GK WEVERTON
- 4 DF Agustin GIAY
- 5 MF Anibal MORENO
- 7 MF FELIPE ANDERSON 9' 4 65'
- O A ME D' L LEGGE CON
- 8 MF Richard RIOS + 87'
- 9 FW VITOR ROQUE 🕨 77'
- 15 DF Gustavo GOMEZ 62'
- 2 18 FW MAURICIO 🕹 65'
- 22 DF Joaquin PIQUEREZ
- 26 DF MURILO
- A1 FW ESTEVAO 465'

#### STARTING

- CLAUDIO RAMOS GK 14
- Ivan MARCANO DF 5
- Samu AGHEHOWA FW 9
- Salliu AGHEHOWA FW 9
- **♣ 82'** FABIO VIEIRA MF 10 (
- **♣ 67'** Gabri VEIGA MF 17
- **♣ 82'** Alan VARELA MF 22 (
- ₹ 78′ JOAO MARIO DF 23
- MARTIM FERNANDES DF 52
- FRANCISCO MOURA DF 74
- **↓ 78'** RODRIGO MORA FW 86
  - ZE PEDRO DF 97