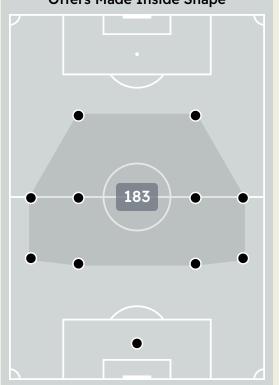

## Offering to Receive

| #  | Player            | Offers<br>Made | Offers<br>Received | % Made &<br>Received |
|----|-------------------|----------------|--------------------|----------------------|
| 14 | CLAUDIO RAMOS     | 21             | 9                  | 42.9%                |
| 5  | Ivan MARCANO      | 15             | 7                  | 46.7%                |
| 9  | Samu AGHEHOWA     | 30             | 10                 | 33.3%                |
| 10 | FABIO VIEIRA      | 20             | 9                  | 45%                  |
| 17 | Gabri VEIGA       | 24             | 9                  | 37.5%                |
| 22 | Alan VARELA       | 9              | 2                  | 22.2%                |
| 23 | JOAO MARIO        | 28             | 16                 | 57.1%                |
| 52 | MARTIM FERNANDES  | 18             | 5                  | 27.8%                |
| 74 | FRANCISCO MOURA   | 25             | 7                  | 28%                  |
| 86 | RODRIGO MORA      | 24             | 5                  | 20.8%                |
| 97 | ZE PEDRO          | 3              | 2                  | 66.7%                |
| 6  | Stephen EUSTAQUIO | 1              | 1                  | 100%                 |
| 11 | PEPE              | 12             | 8                  | 66.7%                |
| 20 | ANDRE FRANCO      | 5              | 1                  | 20%                  |
| 24 | Nehuen PEREZ      | 0              | 0                  | 0%                   |
| 25 | Tomas PEREZ       | 1              | 1                  | 100%                 |