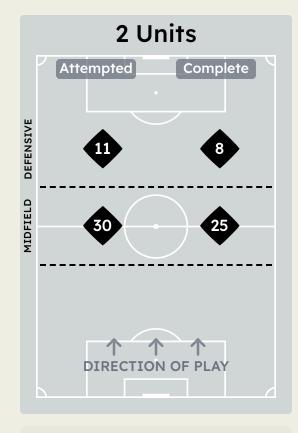

|    |                   |                             |                             |                               |                   | 4 Uı                          | nits             |                   |                   | 3 Units          |                   | 2 (              | Inits             |         | Direction |      | Di   | stribution <sup>•</sup> | Гуре                |
|----|-------------------|-----------------------------|-----------------------------|-------------------------------|-------------------|-------------------------------|------------------|-------------------|-------------------|------------------|-------------------|------------------|-------------------|---------|-----------|------|------|-------------------------|---------------------|
| #  | Player            | Line<br>Breaks<br>Attempted | Line<br>Breaks<br>Completed | Line Break<br>Completion<br>% | Attacking<br>Line | Attacking<br>Midfield<br>Line | Midfield<br>Line | Defensive<br>Line | Attacking<br>Line | Midfield<br>Line | Defensive<br>Line | Midfield<br>Line | Defensive<br>Line | Through | Around    | Over | Pass | Cross                   | Ball<br>Progression |
| 14 | CLAUDIO RAMOS     | 15                          | 3                           | 20%                           |                   | 1                             |                  |                   | 5                 | 6                | 1                 | 2                |                   |         |           | 15   | 15   |                         |                     |
| 5  | Ivan MARCANO      | 12                          | 9                           | 75%                           | 1                 | 1                             |                  |                   | 4                 | 3                |                   | 3                |                   | 1       | 7         | 4    | 12   |                         |                     |
| 9  | Samu AGHEHOWA     | 4                           | 3                           | 75%                           |                   |                               |                  |                   |                   | 2                |                   |                  | 2                 | 2       | 2         |      | 2    |                         | 2                   |
| 10 | FABIO VIEIRA      | 4                           | 4                           | 100%                          |                   |                               |                  |                   |                   |                  |                   | 2                | 2                 |         |           | 4    | 2    | 2                       |                     |
| 17 | Gabri VEIGA       | 7                           | 5                           | 71%                           |                   |                               |                  |                   |                   | 2                | 1                 | 1                | 3                 |         | 6         | 1    | 6    |                         | 1                   |
| 22 | Alan VARELA       | 10                          | 9                           | 90%                           |                   |                               |                  |                   | 4                 | 1                | 1                 | 4                |                   | 5       | 3         | 2    | 9    | 1                       |                     |
| 23 | JOAO MARIO        | 6                           | 5                           | 83%                           |                   | 1                             |                  |                   | 2                 | 1                |                   | 2                |                   | 2       | 2         | 2    | 6    |                         |                     |
| 52 | MARTIM FERNANDES  | 13                          | 12                          | 92%                           | 1                 | 1                             |                  |                   | 6                 | 1                | 1                 | 3                |                   | 3       | 9         | 1    | 13   |                         |                     |
| 74 | FRANCISCO MOURA   | 13                          | 10                          | 77%                           |                   |                               | 1                |                   | 1                 | 5                |                   | 4                | 2                 | 2       | 4         | 7    | 12   | 1                       |                     |
| 86 | RODRIGO MORA      | 9                           | 5                           | 56%                           |                   |                               | 1                |                   | 1                 | 3                | 1                 | 3                |                   | 3       | 4         | 2    | 5    |                         | 4                   |
| 97 | ZE PEDRO          | 8                           | 6                           | 75%                           |                   |                               | 1                |                   | 5                 | 1                |                   | 1                |                   | 3       | 1         | 4    | 8    |                         |                     |
| 6  | Stephen EUSTAQUIO | 2                           | 2                           | 100%                          |                   |                               |                  |                   |                   |                  | 1                 |                  | 1                 | 1       |           | 1    | 2    |                         |                     |
| 11 | PEPE              | 6                           | 5                           | 83%                           |                   |                               |                  |                   |                   |                  | 1                 | 4                | 1                 | 1       | 2         | 3    | 4    | 1                       | 1                   |
| 20 | ANDRE FRANCO      |                             |                             |                               |                   |                               |                  |                   |                   |                  |                   |                  |                   |         |           |      |      |                         |                     |
| 24 | Nehuen PEREZ      | 1                           | 1                           | 100%                          |                   |                               |                  |                   |                   |                  |                   | 1                |                   |         | 1         |      | 1    |                         |                     |
| 25 | Tomas PEREZ       |                             |                             |                               |                   |                               |                  |                   |                   |                  |                   |                  |                   |         |           |      |      |                         |                     |