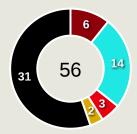

#### **Top Ranked Players**

| Туре       | Player          | Movements |
|------------|-----------------|-----------|
| In Front   | 5 Anibal MORENO | 18        |
| In Between | 8 Richard RIOS  | 14        |
| Out to In  | 18 MAURICIO     | 2         |
| In to Out  | 18 MAURICIO     | 13        |
| In Behind  | 9 VITOR ROQUE   | 18        |