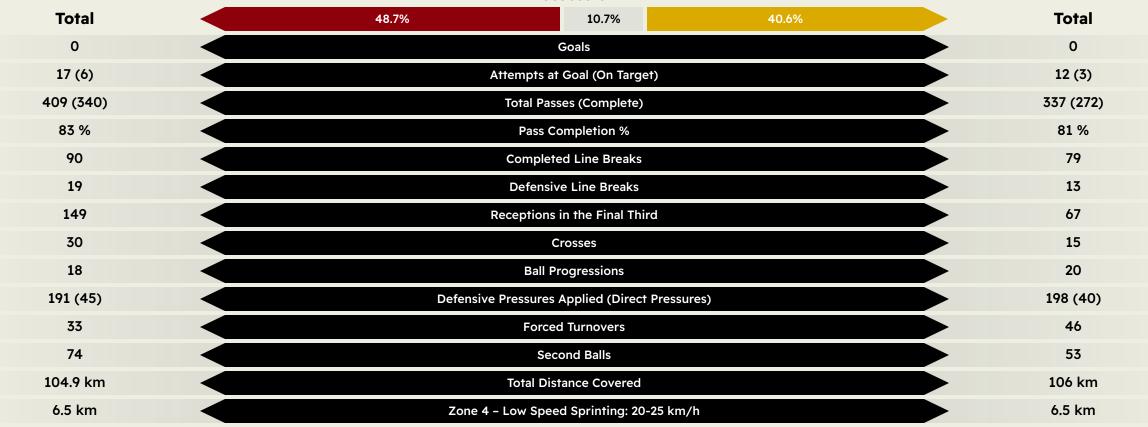

AUDIO RAMOS GK 14
- Ivan MARCANO DF 5
- Samu AGHEHOWA FW 9
- Salliu AGHEHOWA FW 9
- **♣ 82'** FABIO VIEIRA MF 10 (
- **♣ 67'** Gabri VEIGA MF 17
- **♣ 82'** Alan VARELA MF 22 (
- ₹ 78′ JOAO MARIO DF 23
- MARTIM FERNANDES DF 52
- FRANCISCO MOURA DF 74
- **↓ 78'** RODRIGO MORA FW 86
  - ZE PEDRO DF 97

#### SUBSTITUTES

- DIOGO FERNANDES GK 51
  - OTAVIO DF 4
- ↑ 78' Stephen EUSTAQUIO MF 6
  - WILLIAM GOMES FW 7
    - ↑ 67' PEPE FW 11
    - Zaidu SANUSI DF 12
    - VASCO SOUSA MF 15
    - Danny NAMASO FW 19
    - ANDRE FRANCO MF 20
  - ANDRE FRANCO MF 20
  - 91' 178' Nehuen PEREZ DF 24
    - ↑ 82′ Tomas PEREZ MF 25
      - Deniz GUL FW 27
      - Angel ALARCON FW 47
      - ANDRE OLIVEIRA MF 68
      - GONCALO BORGES FW 70 (

## **Match Summary - Key Statistics**







#### **Possession**





## **Phases of Play**



#### IN POSSESSION



#### **OUT OF POSSESSION**





## IN POSSESSION



## In Possession Line Height & Team Length









## In Possession Line Height & Team Length













Attempted Line Breaks 6
Inside Shape 2
Outside Shape 4

Attempted Line Breaks
122













| Attempted Line Breaks | 47 |
|-----------------------|----|
| Inside Shape          | 27 |
| Outside Shape         | 20 |



Attempted Line Breaks
110









Attempted Line Breaks 9
Inside Shape 4
Outside Shape 5



Attempted Line Breaks 60
Inside Shape 36
Outside Shape 24



Attempted Line Breaks 41
Inside Shape 24
Outside Shape 17



|    |                   |                             |                             |                               |                   | 4 U