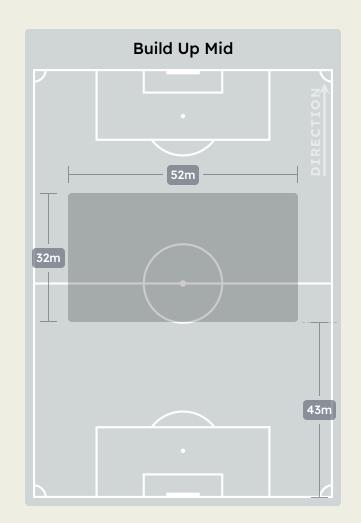

82'** Alan VARELA MF 22 (
- ₹ 78′ JOAO MARIO DF 23
- MARTIM FERNANDES DF 52
- FRANCISCO MOURA DF 74
- **↓ 78'** RODRIGO MORA FW 86
  - ZE PEDRO DF 97

#### SUBSTITUTES

- DIOGO FERNANDES GK 51
  - OTAVIO DF 4
- ↑ 78' Stephen EUSTAQUIO MF 6
  - WILLIAM GOMES FW 7
    - ↑ 67' PEPE FW 11
    - Zaidu SANUSI DF 12
    - VASCO SOUSA MF 15
    - Danny NAMASO FW 19
    - ANDRE FRANCO MF 20
  - ANDRE FRANCO MF 20
  - 91' 178' Nehuen PEREZ DF 24
    - ↑ 82′ Tomas PEREZ MF 25
      - Deniz GUL FW 27
      - Angel ALARCON FW 47
      - ANDRE OLIVEIRA MF 68
      - GONCALO BORGES FW 70 (

## **Match Summary - Key Statistics**







#### **Possession**





## **Phases of Play**



#### IN POSSESSION



#### **OUT OF POSSESSION**





## IN POSSESSION



## In Possession Line Height & Team Length









## In Possession Line Height & Team Length













Attempted Line Breaks 6
Inside Shape 2
Outside Shape 4

Attempted Line Breaks
122













| Attempted Line Breaks | 47 |
|-----------------------|----|
| Inside Shape          | 27 |
| Outside Shape         | 20 |



Attempted Line Breaks
110









Attempted Line Breaks 9
Inside Shape 4
Outside Shape 5



Attempted Line Breaks 60
Inside Shape 36
Outside Shape 24



Attempted Line Breaks 41
Inside Shape 24
Outside Shape 17



|    |                   |                             |                             |                               |                   | 4 U                           | nits             |                   |                   | 3 Units          |                   | 2 L              | Inits