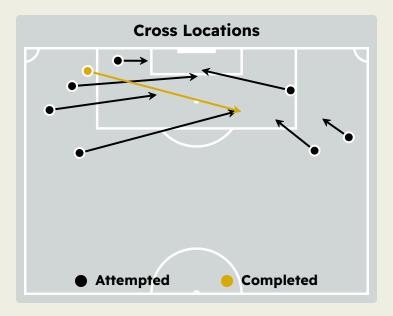

## **Crosses (Open Play)**

| Attempted 8                    | Completed  1 |  |  |  |  |
|--------------------------------|--------------|--|--|--|--|
| Most Crosses Attempted         |              |  |  |  |  |
| 2                              |              |  |  |  |  |
| FRANCISCO MOURA  LEFT MIDFIELD |              |  |  |  |  |