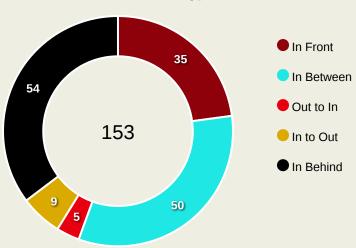

# In Possession - Offers & Receptions

|                      |              |          |            | Offer move | ement types |           |             |                 |
|----------------------|--------------|----------|------------|------------|-------------|-----------|-------------|-----------------|
| # Player             | Total Offers | In Front | In Between | Out to In  | In to Out   | In Behind | No Movement | Offers Received |
| 21 WEVERTON          | 9            |          |            |            |             |           | 9           | 5               |
| 4 Agustin GIAY       | 20           | 9        |            |            |             |           | 11          | 11              |
| 5 Anibal MORENO      | 25           | 18       | 2          |            | 2           |           | 3           | 16              |
| 7 FELIPE ANDERSON    | 30           | 6        | 4          | 1          | 1           | 12        | 6           | 12              |
| 8 Richard RIOS       | 39           | 17       | 14         |            | 3           | 4         | 1           | 13              |
| 9 VITOR ROQUE        | 29           |          | 8          | 1          | 1           | 18        | 1           | 6               |
| 15 Gustavo GOMEZ     | 10           |          |            |            |             | 3         | 7           | 6               |
| 18 MAURICIO          | 54           | 6        | 13         | 2          | 13          | 8         | 12          | 16              |
| 22 Joaquin PIQUEREZ  | 37           | 8        | 2          | 1          |             | 16        | 10          | 14              |
| 26 MURILO            | 19           | 5        |            |            |             |           | 14          | 15              |
| 41 ESTEVAO           | 37           | 5        | 6          | 1          | 5           | 16        | 4           | 14              |
| 10 PAULINHO          | 17           |          | 4          |            |             | 9         | 4           | 7               |
| 23 RAPHAEL VEIGA     | 28           | 7        | 10         | 2          | 3           | 3         | 3           | 13              |
| 30 LUCAS EVANGELISTA | 11           | 4        | 2          |            |             | 4         | 1           | 3               |
| 40 ALLAN             | 14           | 2        |            |            |             | 7         | 5           | 5               |
| 42 Jose Manuel LOPEZ | 16           |          | 6          |            | 1           | 9         |             | 1               |