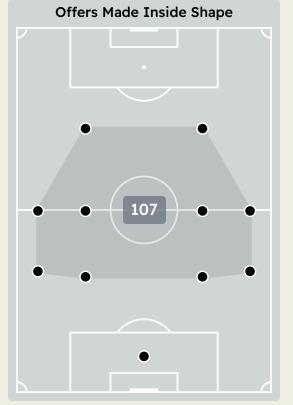

## In Possession Line Height & Team Length

## In Possession Line Height & Team Length

Attempted Line Breaks 6
Inside Shape 2
Outside Shape 4

Attempted Line Breaks
122

| Attempted Line Breaks | 47 |
|-----------------------|----|
| Inside Shape          | 27 |
| Outside Shape         | 20 |

Attempted Line Breaks
110

Attempted Line Breaks 9
Inside Shape 4
Outside Shape 5

Attempted Line Breaks 60
Inside Shape 36
Outside Shape 24

Attempted Line Breaks 41
Inside Shape 24
Outside Shape 17

|    |                   |                             |                             |                               |                   | 4 U                           | nits             |                   |                   | 3 Units          |                   | 2 L              | Inits             |         | Direction |      | Di   | stribution <sup>*</sup> | Туре                |
|----|-------------------|-----------------------------|-----------------------------|-------------------------------|-------------------|-------------------------------|------------------|-------------------|-------------------|------------------|-------------------|------------------|-------------------|---------|-----------|------|------|-------------------------|---------------------|
| #  | Player            | Line<br>Breaks<br>Attempted | Line<br>Breaks<br>Completed | Line Break<br>Completion<br>% | Attacking<br>Line | Attacking<br>Midfield<br>Line | Midfield<br>Line | Defensive<br>Line | Attacking<br>Line | Midfield<br>Line | Defensive<br>Line | Midfield<br>Line | Defensive<br>Line | Through | Around    | Over | Pass | Cross                   | Ball<br>Progression |
| 21 | WEVERTON          | 8                           | 2                           | 25%                           |                   |                               | 1                |                   | 1                 | 5                | 1                 |                  |                   |         |           | 8    | 8    |                         |                     |
| 4  | Agustin GIAY      | 20                          | 16                          | 80%                           |                   |                               |                  |                   | 9                 | 1                |                   | 8                | 2                 | 4       | 11        | 5    | 20   |                         |                     |
| 5  | Anibal MORENO     | 7                           | 6                           | 86%                           |                   |                               |                  |                   |                   | 3                | 1                 | 2                | 1                 |         | 3         | 4    | 6    |                         | 1                   |
| 7  | FELIPE ANDERSON   | 9                           | 7                           | 78%                           |                   |                               | 1                |                   | 2                 | 2                |                   | 3                | 1                 | 2       | 4         | 3    | 7    | 1                       | 1                   |
| 8  | Richard RIOS      | 7                           | 6                           | 86%                           |                   |                               |                  |                   | 4                 | 2                |                   | 1                |                   | 2       | 2         | 3    | 7    |                         |                     |
| 9  | VITOR ROQUE       | 1                           |                             |                               |                   |                               |                  | 1                 |                   |                  |                   |                  |                   |         | 1         |      |      |                         | 1                   |
| 15 | Gustavo GOMEZ     | 6                           | 3                           | 50%                           |                   |                               |                  |                   | 1                 | 2                | 1                 | 2                |                   |         | 2         | 4    | 6    |                         |                     |
| 18 | MAURICIO          | 7                           | 6                           | 86%                           |                   |                               |                  |                   |                   | 4                |                   | 2                | 1                 | 4       | 3         |      | 6    |                         | 1                   |
| 22 | Joaquin PIQUEREZ  | 12                          | 10                          | 83%                           |                   |                               | 1                | 1                 | 4                 | 2                | 2                 | 1                | 1                 | 2       | 6         | 4    | 10   | 2                       |                     |
| 26 | MURILO            | 21                          | 18                          | 86%                           |                   |                               |                  |                   | 8                 | 4                | 1                 | 8                |                   | 3       | 15        | 3    | 18   | 1                       | 2                   |
| 41 | ESTEVAO           | 7                           | 5                           | 71%                           |                   |                               |                  | 1                 |                   | 2                | 3                 | 1                |                   | 4       | 2         | 1    | 6    |                         | 1                   |
| 10 | PAULINHO          | 6                           | 6                           | 100%                          |                   |                               |                  |                   |                   |                  | 2                 | 1                | 3                 | 1       | 5         |      | 6    |                         |                     |
| 23 | RAPHAEL VEIGA     | 7                           | 3                           | 43%                           |                   |                               |                  |                   |                   | 1                | 1                 | 4                | 1                 | 3       | 1         | 3    | 7    |                         |                     |
| 30 | LUCAS EVANGELISTA |                             |                             |                               |                   |                               |                  |                   |                   |                  |                   |                  |                   |         |           |      |      |                         |                     |
| 40 | ALLAN             | 4                           | 2                           | 50%                           |                   |                               |                  |                   |                   |                  |                   | 3                | 1                 | 1       | 2         | 1    | 3    |                         | 1                   |
| 42 | Jose Manuel LOPEZ |                             |                             |                               |                   |                               |                  |                   |                   |                  |                   |                  |                   |         |           |      |      |                         |                     |