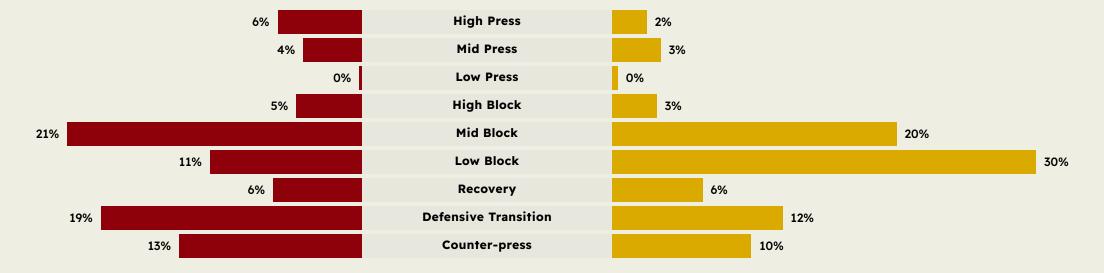

9
- **♣ 82'** FABIO VIEIRA MF 10 (
- **♣ 67'** Gabri VEIGA MF 17
- **♣ 82'** Alan VARELA MF 22 (
- ₹ 78′ JOAO MARIO DF 23
- MARTIM FERNANDES DF 52
- FRANCISCO MOURA DF 74
- **↓ 78'** RODRIGO MORA FW 86
  - ZE PEDRO DF 97

#### SUBSTITUTES

- DIOGO FERNANDES GK 51
  - OTAVIO DF 4
- ↑ 78' Stephen EUSTAQUIO MF 6
  - WILLIAM GOMES FW 7
    - ↑ 67' PEPE FW 11
    - Zaidu SANUSI DF 12
    - VASCO SOUSA MF 15
    - Danny NAMASO FW 19
    - ANDRE FRANCO MF 20
  - ANDRE FRANCO MF 20
  - 91' 178' Nehuen PEREZ DF 24
    - ↑ 82′ Tomas PEREZ MF 25
      - Deniz GUL FW 27
      - Angel ALARCON FW 47
      - ANDRE OLIVEIRA MF 68
      - GONCALO BORGES FW 70 (

## **Match Summary - Key Statistics**







#### **Possession**





## **Phases of Play**



#### IN POSSESSION



#### **OUT OF POSSESSION**





## IN POSSESSION



## In Possession Line Height & Team Length









## In Possession Line Height & Team Length













Attempted Line Breaks 6
Inside Shape 2
Outside Shape 4

Attempted Line Breaks
122













| Attempted Line Breaks | 47 |
|-----------------------|----|
| Inside Shape          | 27 |
| Outside Shape         | 20 |



Attempted Line Breaks
110









Attempted Line Breaks 9
Inside Shape 4
Outside Shape 5



Attempted Line Breaks 60
Inside Shape 36
Outside Shape 24



Attempted Line Breaks 41
Inside Shape 24
Outside Shape 17



|    |                   |                             |                             |                               |                   | 4 U                           | nits             |                   |                   | 3