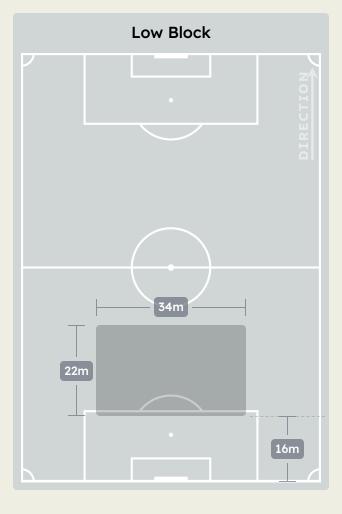

ANO      | 7                     |
| 9  | Samu AGHEHOWA     | 1                     |
| 10 | FABIO VIEIRA      | 4                     |
| 17 | Gabri VEIGA       | 5                     |
| 22 | Alan VARELA       | 6                     |
| 23 | JOAO MARIO        | 2                     |
| 52 | MARTIM FERNANDES  | 4                     |
| 74 | FRANCISCO MOURA   | 5                     |
| 86 | RODRIGO MORA      | 1                     |
| 97 | ZE PEDRO          | 6                     |
| 6  | Stephen EUSTAQUIO |                       |
| 11 | PEPE              |                       |
| 20 | ANDRE FRANCO      |                       |
| 24 | Nehuen PEREZ      | 1                     |
| 25 | Tomas PEREZ       |                       |

## **Defensive Line Height & Team Length**









## **Defensive Line Height & Team Length**









#### **Defensive Pressure**











Most Direct Pressures

10

Gabri VEIGA
LEFT CENTRE MIDFIELD





## GOALKEEPING



## **Goalkeeping Involvement**



#### **Palmeiras GK Involvement Timeline**







#### **FC Porto GK Involvement Timeline**





## **Goalkeeping Distribution**





Play Through

Play Beyond

Other













## **Goalkeeping Distribution**





Other













#### **Goal Prevention**













| Total Attempts on Goal | Total Goal    | Save & | Deflect & | Save &  | Save    | No Save |
|------------------------|---------------|--------|-----------|---------|---------|---------|
| Faced                  | Interventions | Retain | Retain    | Deflect | Attempt | Attempt |
| 12                     | 3