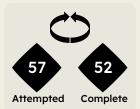

F 97

#### SUBSTITUTES

- DIOGO FERNANDES GK 51
  - OTAVIO DF 4
- ↑ 78' Stephen EUSTAQUIO MF 6
  - WILLIAM GOMES FW 7
    - ↑ 67' PEPE FW 11
    - Zaidu SANUSI DF 12
    - VASCO SOUSA MF 15
    - Danny NAMASO FW 19
    - ANDRE FRANCO MF 20
  - ANDRE FRANCO MF 20
  - 91' 178' Nehuen PEREZ DF 24
    - ↑ 82′ Tomas PEREZ MF 25
      - Deniz GUL FW 27
      - Angel ALARCON FW 47
      - ANDRE OLIVEIRA MF 68
      - GONCALO BORGES FW 70 (

## **Match Summary - Key Statistics**







#### **Possession**





## **Phases of Play**



#### IN POSSESSION



#### **OUT OF POSSESSION**





## IN POSSESSION



## In Possession Line Height & Team Length









## In Possession Line Height & Team Length













Attempted Line Breaks 6
Inside Shape 2
Outside Shape 4

Attempted Line Breaks
122













| Attempted Line Breaks | 47 |
|-----------------------|----|
| Inside Shape          | 27 |
| Outside Shape         | 20 |



Attempted Line Breaks
110









Attempted Line Breaks 9
Inside Shape 4
Outside Shape 5



Attempted Line Breaks 60
Inside Shape 36
Outside Shape 24



Attempted Line Breaks 41
Inside Shape 24
Outside Shape 17



|    |                   |                             |                             |                               |                   | 4 U                           | nits             |                   |                   | 3 Units          |                   | 2 L              | Inits             |         | Direction |      | Di   | stribution <sup>*</sup> | Туре                |
|----|-------------------|-----------------------------|