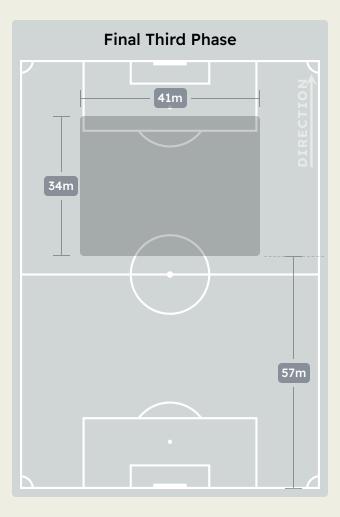

'** Alan VARELA MF 22 (
- ₹ 78′ JOAO MARIO DF 23
- MARTIM FERNANDES DF 52
- FRANCISCO MOURA DF 74
- **↓ 78'** RODRIGO MORA FW 86
  - ZE PEDRO DF 97

#### SUBSTITUTES

- DIOGO FERNANDES GK 51
  - OTAVIO DF 4
- ↑ 78' Stephen EUSTAQUIO MF 6
  - WILLIAM GOMES FW 7
    - ↑ 67' PEPE FW 11
    - Zaidu SANUSI DF 12
    - VASCO SOUSA MF 15
    - Danny NAMASO FW 19
    - ANDRE FRANCO MF 20
  - ANDRE FRANCO MF 20
  - 91' 178' Nehuen PEREZ DF 24
    - ↑ 82′ Tomas PEREZ MF 25
      - Deniz GUL FW 27
      - Angel ALARCON FW 47
      - ANDRE OLIVEIRA MF 68
      - GONCALO BORGES FW 70 (

## **Match Summary - Key Statistics**







#### **Possession**





## **Phases of Play**



#### IN POSSESSION



#### **OUT OF POSSESSION**





## IN POSSESSION



## In Possession Line Height & Team Length









## In Possession Line Height & Team Length













Attempted Line Breaks 6
Inside Shape 2
Outside Shape 4

Attempted Line Breaks
122













| Attempted Line Breaks | 47 |
|-----------------------|----|
| Inside Shape          | 27 |
| Outside Shape         | 20 |



Attempted Line Breaks
110









Attempted Line Breaks 9
Inside Shape 4
Outside Shape 5



Attempted Line Breaks 60
Inside Shape 36
Outside Shape 24



Attempted Line Breaks 41
Inside Shape 24
Outside Shape 17



|    |                   |                             |                             |                               |                   | 4 U                           | nits             |                   |                   | 3 Units          |                   | 2 L              | Inits