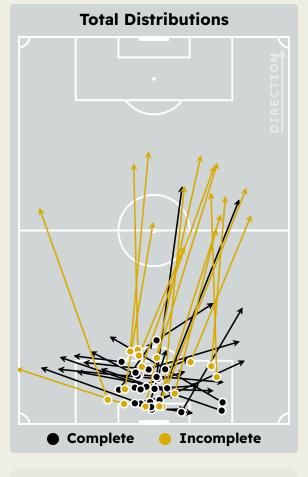

|
| 97 | ZE PEDRO          | 6                     |
| 6  | Stephen EUSTAQUIO |                       |
| 11 | PEPE              |                       |
| 20 | ANDRE FRANCO      |                       |
| 24 | Nehuen PEREZ      | 1                     |
| 25 | Tomas PEREZ       |                       |

## **Defensive Line Height & Team Length**









## **Defensive Line Height & Team Length**









#### **Defensive Pressure**











Most Direct Pressures

10

Gabri VEIGA
LEFT CENTRE MIDFIELD





## GOALKEEPING



## **Goalkeeping Involvement**



#### **Palmeiras GK Involvement Timeline**







#### **FC Porto GK Involvement Timeline**





## **Goalkeeping Distribution**





Play Through

Play Beyond

Other













## **Goalkeeping Distribution**





Other













#### **Goal Prevention**













| Total Attempts on Goal | Total Goal    | Save & | Deflect & | Save &  | Save    | No Save |
|------------------------|---------------|--------|-----------|---------|---------|---------|
| Faced                  | Interventions | Retain | Retain    | Deflect | Attempt | Attempt |
| 12                     | 3             | 0      | 0         | 3       | 1       | 8       |

#### **Goal Prevention**

**Total Attempts on Goal Faced** 





Save %



## **Aerial Control**







#### **Delivery Types Faced**

| Total | In Swing | Out Swing | Driven | Lofted | Cutback | Push |
|-------|----------|-----------|--------|--------|---------|------|
| 15    | 1        | 9         |        | 2      |         | 3    |

#### **Aerial Control**







#### *