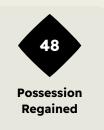

## **Defensive Actions**

| #  | Player            | Possession<br>Regains |
|----|-------------------|-----------------------|
| 14 | CLAUDIO RAMOS     | 6                     |
| 5  | Ivan MARCANO      | 7                     |
| 9  | Samu AGHEHOWA     | 1                     |
| 10 | FABIO VIEIRA      | 4                     |
| 17 | Gabri VEIGA       | 5                     |
| 22 | Alan VARELA       | 6                     |
| 23 | JOAO MARIO        | 2                     |
| 52 | MARTIM FERNANDES  | 4                     |
| 74 | FRANCISCO MOURA   | 5                     |
| 86 | RODRIGO MORA      | 1                     |
| 97 | ZE PEDRO          | 6                     |
| 6  | Stephen EUSTAQUIO |                       |
| 11 | PEPE              |                       |
| 20 | ANDRE FRANCO      |                       |
| 24 | Nehuen PEREZ      | 1                     |
| 25 | Tomas PEREZ       |                       |