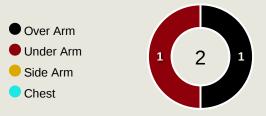

| 97 | ZE PEDRO          | 6                     |
| 6  | Stephen EUSTAQUIO |                       |
| 11 | PEPE              |                       |
| 20 | ANDRE FRANCO      |                       |
| 24 | Nehuen PEREZ      | 1                     |
| 25 | Tomas PEREZ       |                       |

## **Defensive Line Height & Team Length**









## **Defensive Line Height & Team Length**









#### **Defensive Pressure**











Most Direct Pressures

10

Gabri VEIGA
LEFT CENTRE MIDFIELD





## GOALKEEPING



## **Goalkeeping Involvement**



#### **Palmeiras GK Involvement Timeline**







#### **FC Porto GK Involvement Timeline**





## **Goalkeeping Distribution**





Play Through

Play Beyond

Other













## **Goalkeeping Distribution**





Other













#### **Goal Prevention**













| Total Attempts on Goal | Total Goal    | Save & | Deflect & | Save &  | Save    | No Save |
|------------------------|---------------|--------|-----------|---------|---------|---------|
| Faced                  | Interventions | Retain | Retain    | Deflect | Attempt | Attempt |
| 12                     | 3             | 0      | 0         | 3       | 1       | 8       |

#### **Goal Prevention**

**Total Attempts on Goal Faced** 





Save %



## **Aerial Control**







#### **Delivery Types Faced**

| Total | In Swing | Out Swing | Driven | Lofted | Cutback | Push |
|-------|----------|-----------|--------|--------|---------|------|
| 15    | 1        | 9         |        | 2      |         | 3    |

#### **Aerial Control**







#### **Del