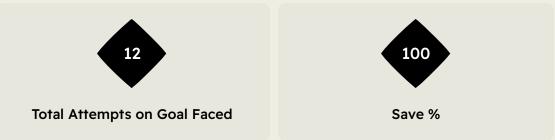

#### **Goal Prevention**

| Total Attempts on Goal | Total Goal    | Save & | Deflect & | Save &  | Save    | No Save |
|------------------------|---------------|--------|-----------|---------|---------|---------|
| Faced                  | Interventions | Retain | Retain    | Deflect | Attempt | Attempt |
| 12                     | 3             | 0      | 0         | 3       | 1       | 8       |

#### **Goal Prevention**

**Total Attempts on Goal Faced** 

Save %