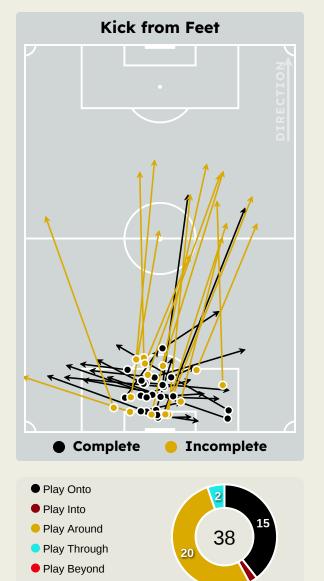

## **Goalkeeping Distribution**

Play Through

Play Beyond

Other

#### **Goal Prevention**

| Total Attempts on Goal | Total Goal    | Save & | Deflect & | Save &  | Save    | No Save |
|------------------------|---------------|--------|-----------|---------|---------|---------|
| Faced                  | Interventions | Retain | Retain    | Deflect | Attempt | Attempt |
| 12                     | 3             | 0      | 0         | 3       | 1       | 8       |

#### **Delivery Types Faced**

| Total | In Swing | Out Swing | Driven | Lofted | Cutback | Push |
|-------|----------|-----------|--------|--------|---------|------|
| 15    | 1        | 9         |        | 2      |         | 3    |