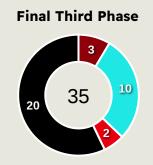

| 0%                   |
| 25 | Tomas PEREZ       | 1              | 1                  | 100%                 |

| 58                             |
|--------------------------------|
| Offers Made in Defensive Third |

100

Offers Made in Middle Third

#### **Movement to Receive**



#### **Movement Types by Phase**



#### **Progression Phase**



#### **Build Up Phase**







#### **Top Ranked Players**

| Туре       | Player          | Movements |
|------------|-----------------|-----------|
| In Front   | 5 Anibal MORENO | 18        |
| In Between | 8 Richard RIOS  | 14        |
| Out to In  | 18 MAURICIO     | 2         |
| In to Out  | 18 MAURICIO     | 13        |
| In Behind  | 9 VITOR ROQUE   | 18        |



#### **Movement to Receive**



#### **Movement Types by Phase**



#### **Progression Phase**



#### **Build Up Phase**



#### All Movement Types



#### **Top Ranked Players**

| Туре       | Player          | Movements |
|------------|-----------------|-----------|
| In Front   | 23 JOAO MARIO   | 6         |
| In Between | 9 Samu AGHEHOWA | 16        |
| Out to In  | 10 FABIO VIEIRA | 2         |
| In to Out  | 10 FABIO VIEIRA | 5         |
| In Behind  | 9 Samu AGHEHOWA | 9         |





## OUT OF POSSESSION



## **Defensive Actions**



















### **Possession Contests**





| #  | Player            | Total<br>Possession<br>Regains |
|----|-------------------|--------------------------------|
| 21 | WEVERTON          | 4                              |
| 4  | Agustin GIAY      | 2                              |
| 5  | Anibal MORENO