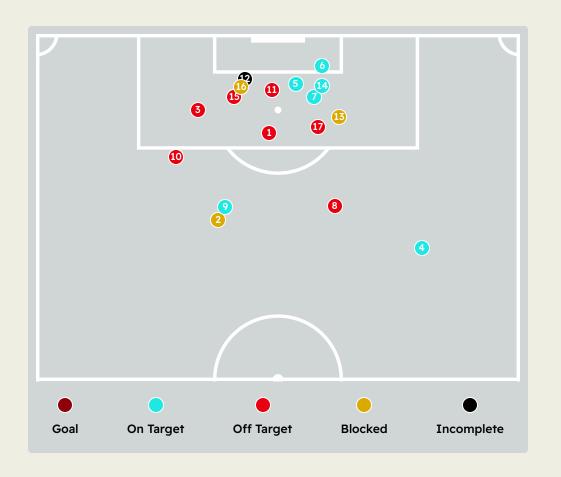

| Key | Outcome    | Shots |
|-----|------------|-------|
| •   | Goals      | 0     |
| •   | On Target  | 6     |
| •   | Off Target | 7     |
| •   | Blocked    | 3     |
| •   | Incomplete | 1     |

| Time | Player               | Outcome                                | Body Part  | Delivery Type    |
|------|----------------------|----------------------------------------|------------|------------------|
| 4    | 41 ESTEVAO           | Off Target                             | Left Foot  | Pass             |
| 27   | 18 MAURICIO          | Incomplete - Blocked                   | Left Foot  | Pass             |
| 40   | 41 ESTEVAO           | Deflected Off Target - Defensive Event | Left Foot  | Ball Progression |
| 45   | 41 ESTEVAO           | On Target - Saved                      | Left Foot  | Freekick         |
| 46   | 8 Richard RIOS       | On Target - Saved                      | Right Foot | Cross            |
| 46   | 18 MAURICIO          | On Target - Saved                      | Right Foot | Other            |
| 46   | 8 Richard RIOS       | On Target - Goal Prevented             | Right Foot | Other            |
| 48   | 22 Joaquin PIQUEREZ  | Off Target                             | Left Foot  | Freekick         |
| 46   | 5 Anibal MORENO      | On Target - Saved                      | Right Foot | Loose Ball       |
| 77   | 10 PAULINHO          | Off Target - Saved                     | Right Foot | Pass             |
| 78   | 42 Jose Manuel LOPEZ | Deflected Off Target - Defensive Event | Head       | Cross            |
| 79   | 8 Richard RIOS       | Incomplete - Player On Ball Error      | Head       | Corner           |
| 82   | 8 Richard RIOS       | Incomplete - Blocked                   | Right Foot | Cross            |
| 83   | 26 MURILO            | On Target - Saved                      | Head       | Corner           |
| 88   | 42 Jose Manuel LOPEZ | Off Target                             | Head       | Pass             |
| 91   | 30 LUCAS EVANGELISTA | Incomplete - Blocked                   | Head       | Cross            |
| 92   | 23 RAPHAEL VEIGA     | Off Target                             | Right Foot | Loose Ball       |