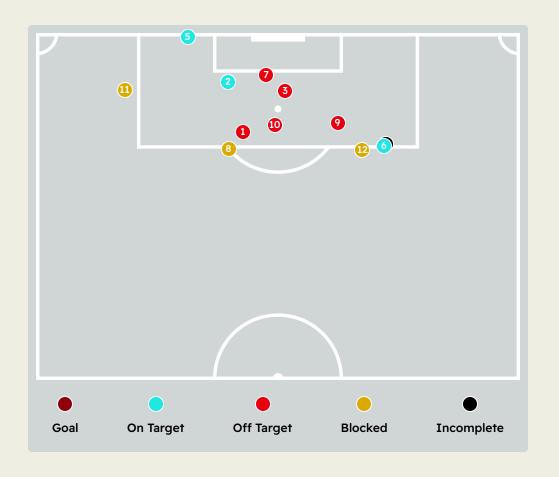

| Key | Outcome    | Shots |
|-----|------------|-------|
| •   | Goals      | 0     |
|     | On Target  | 3     |
| •   | Off Target | 5     |
| •   | Blocked    | 3     |
| •   | Incomplete | 1     |

| Time | Player              | Outcome                      | Body Part  | Delivery Type    |
|------|---------------------|------------------------------|------------|------------------|
| 13   | 86 RODRIGO MORA     | Off Target                   | Right Foot | Pass             |
| 17   | 52 MARTIM FERNANDES | On Target - Saved            | Head       | Freekick         |
| 26   | 5 Ivan MARCANO      | Off Target                   | Head       | Freekick         |
| 29   | 86 RODRIGO MORA     | Incomplete - Defensive Event | Left Foot  | Loose Ball       |
| 31   | 9 Samu AGHEHOWA     | On Target - Saved            | Right Foot | Ball Progression |
| 47   | 10 FABIO VIEIRA     | On Target                    | Left Foot  | Pass             |
| 52   | 97 ZE PEDRO         | Off Target                   | Head       | Corner           |
| 57   | 17 Gabri VEIGA      | Incomplete - Blocked         | Right Foot | Loose Ball       |
| 62   | 10 FABIO VIEIRA     | Off Target                   | Left Foot  | Cross            |
| 66   | 5 Ivan MARCANO      | Off Target                   | Head       | Freekick         |
| 69   | 22 Alan VARELA      | Incomplete - Blocked         | Right Foot | Freekick         |
| 85   | 20 ANDRE FRANCO     | Incomplete - Blocked         | Left Foot  | Pass             |