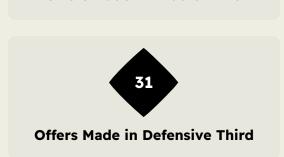

| 58                             |
|--------------------------------|
| Offers Made in Defensive Third |

100

Offers Made in Middle Third