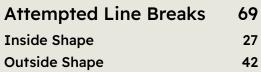

## In Possession Line Height & Team Length

Attempted Line Breaks 6
Inside Shape 2
Outside Shape 4

Attempted Line Breaks
122

| Attempted Line Breaks | 47 |
|-----------------------|----|
| Inside Shape          | 27 |
| Outside Shape         | 20 |