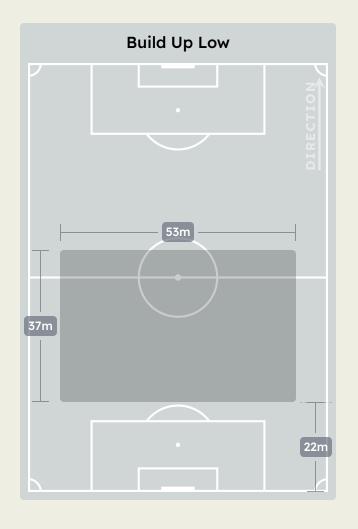

♣ 82'** Alan VARELA MF 22 (
- ₹ 78′ JOAO MARIO DF 23
- MARTIM FERNANDES DF 52
- FRANCISCO MOURA DF 74
- **↓ 78'** RODRIGO MORA FW 86
  - ZE PEDRO DF 97

#### SUBSTITUTES

- DIOGO FERNANDES GK 51
  - OTAVIO DF 4
- ↑ 78' Stephen EUSTAQUIO MF 6
  - WILLIAM GOMES FW 7
    - ↑ 67' PEPE FW 11
    - Zaidu SANUSI DF 12
    - VASCO SOUSA MF 15
    - Danny NAMASO FW 19
    - ANDRE FRANCO MF 20
  - ANDRE FRANCO MF 20
  - 91' 178' Nehuen PEREZ DF 24
    - ↑ 82′ Tomas PEREZ MF 25
      - Deniz GUL FW 27
      - Angel ALARCON FW 47
      - ANDRE OLIVEIRA MF 68
      - GONCALO BORGES FW 70 (

## **Match Summary - Key Statistics**







#### **Possession**





## **Phases of Play**



#### IN POSSESSION



#### **OUT OF POSSESSION**





## IN POSSESSION



## In Possession Line Height & Team Length









## In Possession Line Height & Team Length













Attempted Line Breaks 6
Inside Shape 2
Outside Shape 4

Attempted Line Breaks
122













| Attempted Line Breaks | 47 |
|-----------------------|----|
| Inside Shape          | 27 |
| Outside Shape         | 20 |



Attempted Line Breaks
110









Attempted Line Breaks 9
Inside Shape 4
Outside Shape 5



Attempted Line Breaks 60
Inside Shape 36
Outside Shape 24



Attempted Line Breaks 41
Inside Shape 24
Outside Shape 17



|    |                   |                             |                             |                               |                   | 4 U                           | nits             |                   |                   | 3 Units          |                   | 2 L              | Inits