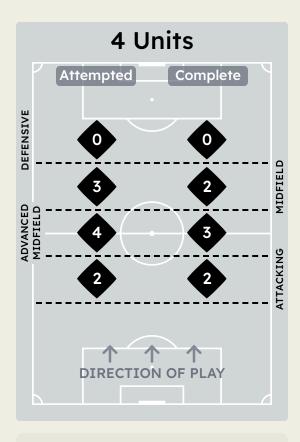

Attempted Line Breaks
110

Attempted Line Breaks 9
Inside Shape 4
Outside Shape 5

Attempted Line Breaks 60
Inside Shape 36
Outside Shape 24

Attempted Line Breaks 41
Inside Shape 24
Outside Shape 17

|    |                   |                             |                             |                               |                   | 4 U                           | nits             |                   |                   | 3 Units          |                   | 2 L              | Inits             |         | Direction |      | Di   | stribution <sup>*</sup> | Туре                |
|----|-------------------|-----------------------------|-----------------------------|-------------------------------|-------------------|-------------------------------|------------------|-------------------|-------------------|------------------|-------------------|------------------|-------------------|---------|-----------|------|------|-------------------------|---------------------|
| #  | Player            | Line<br>Breaks<br>Attempted | Line<br>Breaks<br>Completed | Line Break<br>Completion<br>% | Attacking<br>Line | Attacking<br>Midfield<br>Line | Midfield<br>Line | Defensive<br>Line | Attacking<br>Line | Midfield<br>Line | Defensive<br>Line | Midfield<br>Line | Defensive<br>Line | Through | Around    | Over | Pass | Cross                   | Ball<br>Progression |
| 21 | WEVERTON          | 8                           | 2                           | 25%                           |                   |                               | 1                |                   | 1                 | 5                | 1                 |                  |                   |         |           | 8    | 8    |                         |                     |
| 4  | Agustin GIAY      | 20                          | 16                          | 80%                           |                   |                               |                  |                   | 9                 | 1                |                   | 8                | 2                 | 4       | 11        | 5    | 20   |                         |                     |
| 5  | Anibal MORENO     | 7                           | 6                           | 86%                           |                   |                               |                  |                   |                   | 3                | 1                 | 2                | 1                 |         | 3         | 4    | 6    |                         | 1                   |
| 7  | FELIPE ANDERSON   | 9                           | 7                           | 78%                           |                   |                               | 1                |                   | 2                 | 2                |                   | 3                | 1                 | 2       | 4         | 3    | 7    | 1                       | 1                   |
| 8  | Richard RIOS      | 7                           | 6                           | 86%                           |                   |                               |                  |                   | 4                 | 2                |                   | 1                |                   | 2       | 2         | 3    | 7    |                         |                     |
| 9  | VITOR ROQUE       | 1                           |                             |                               |                   |                               |                  | 1                 |                   |                  |                   |                  |                   |         | 1         |      |      |                         | 1                   |
| 15 | Gustavo GOMEZ     | 6                           | 3                           | 50%                           |                   |                               |                  |                   | 1                 | 2                | 1                 | 2                |                   |         | 2         | 4    | 6    |                         |                     |
| 18 | MAURICIO          | 7                           | 6                           | 86%                           |                   |                               |                  |                   |                   | 4                |                   | 2                | 1                 | 4       | 3         |      | 6    |                         | 1                   |
| 22 | Joaquin PIQUEREZ  | 12                          | 10                          | 83%                           |                   |                               | 1                | 1                 | 4                 | 2                | 2                 | 1                | 1                 | 2       | 6         | 4    | 10   | 2                       |                     |
| 26 | MURILO            | 21                          | 18                          | 86%                           |                   |                               |                  |                   | 8                 | 4                | 1                 | 8                |                   | 3       | 15        | 3    | 18   | 1                       | 2                   |
| 41 | ESTEVAO           | 7                           | 5                           | 71%                           |                   |                               |                  | 1                 |                   | 2                | 3                 | 1                |                   | 4       | 2         | 1    | 6    |                         | 1                   |
| 10 | PAULINHO          | 6                           | 6                           | 100%                          |                   |                               |                  |                   |                   |                  | 2                 | 1                | 3                 | 1       | 5         |      | 6    |                         |                     |
| 23 | RAPHAEL VEIGA     | 7                           | 3                           | 43%                           |                   |                               |                  |                   |                   | 1                | 1                 | 4                | 1                 | 3       | 1         | 3    | 7    |                         |                     |
| 30 | LUCAS EVANGELISTA |                             |                             |                               |                   |                               |                  |                   |                   |                  |                   |                  |                   |         |           |      |      |                         |                     |
| 40 | ALLAN             | 4                           | 2                           | 50%                           |                   |                               |                  |                   |                   |                  |                   | 3                | 1                 | 1       | 2         | 1    | 3    |                         | 1                   |
| 42 | Jose Manuel LOPEZ |                             |                             |                               |                   |                               |                  |                   |                   |                  |                   |                  |                   |         |           |      |      |                         |                     |