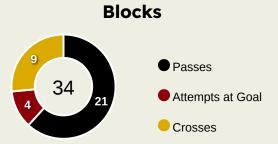

N   | 1                              |
| 8  | Richard RIOS      | 2                              |
| 9  | VITOR ROQUE       |                                |
| 15 | Gustavo GOMEZ     | 7                              |
| 18 | MAURICIO          | 2                              |
| 22 | Joaquin PIQUEREZ  | 3                              |
| 26 | MURILO            | 5                              |
| 41 | ESTEVAO           |                                |
| 10 | PAULINHO          |                                |
| 23 | RAPHAEL VEIGA     |                                |
| 30 | LUCAS EVANGELISTA | 1                              |
| 40 | ALLAN             | 1                              |
| 42 | Jose Manuel LOPEZ | 1                              |

## **Defensive Actions**



























| #  | Player            | Possession<br>Regains |
|----|-------------------|-----------------------|
| 14 | CLAUDIO RAMOS     | 6                     |
| 5  | Ivan MARCANO      | 7                     |
| 9  | Samu AGHEHOWA     | 1                     |
| 10 | FABIO VIEIRA      | 4                     |
| 17 | Gabri VEIGA       | 5                     |
| 22 | Alan VARELA       | 6                     |
| 23 | JOAO MARIO        | 2                     |
| 52 | MARTIM FERNANDES  | 4                     |
| 74 | FRANCISCO MOURA   | 5                     |
| 86 | RODRIGO MORA      | 1                     |
| 97 | ZE PEDRO          | 6                     |
| 6  | Stephen EUSTAQUIO |                       |
| 11 | PEPE              |                       |
| 20 | ANDRE FRANCO