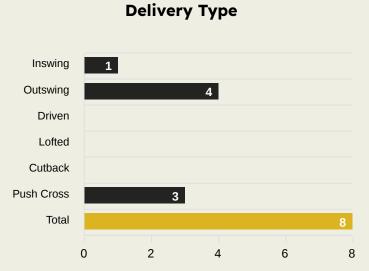

## **Crosses (Open Play)**

| #  | Player            | Inswing | Outswing | Driven | Lofted | Cutback | Push<br>Cross | Total<br>Attempted |
|----|-------------------|---------|----------|--------|--------|---------|---------------|--------------------|
| 21 | WEVERTON          |         |          |        |        |         |               |                    |
| 4  | Agustin GIAY      |         |          |        |        |         |               |                    |
| 5  | Anibal MORENO     |         | 1        |        |        |         |               | 1                  |
| 7  | FELIPE ANDERSON   |         | 1        |        | 2      | 1       |               | 4                  |
| 8  | Richard RIOS      |         |          |        | 1      |         | 1             | 2                  |
| 9  | VITOR ROQUE       |         |          |        |        |         | 1             | 1                  |
| 15 | Gustavo GOMEZ     |         |          |        | 2      |         |               | 2                  |
| 18 | MAURICIO          |         |          |        |        |         |               |                    |
| 22 | Joaquin PIQUEREZ  |         | 8        |        |        |         |               | 8                  |
| 26 | MURILO            |         |          |        | 1      |         |               | 1                  |
| 41 | ESTEVAO           |         | 1        |        |        | 1       |               | 2                  |
| 10 | PAULINHO          |         |          |        |        |         |               |                    |
| 23 | RAPHAEL VEIGA     | 1       | 1        |        | 1      |         |               | 3                  |
| 30 | LUCAS EVANGELISTA |         |          |        |        |         |               |                    |
| 40 | ALLAN             |         |          |        |        |         | 1             | 1                  |
| 42 | Jose Manuel LOPEZ |         |          |        |        |         |               |                    |