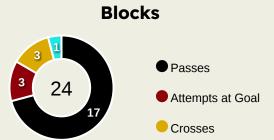

-------|
| In Front   | 5 Anibal MORENO | 18        |
| In Between | 8 Richard RIOS  | 14        |
| Out to In  | 18 MAURICIO     | 2         |
| In to Out  | 18 MAURICIO     | 13        |
| In Behind  | 9 VITOR ROQUE   | 18        |



#### **Movement to Receive**



#### **Movement Types by Phase**



#### **Progression Phase**



#### **Build Up Phase**



#### All Movement Types



#### **Top Ranked Players**

| Туре       | Player          | Movements |
|------------|-----------------|-----------|
| In Front   | 23 JOAO MARIO   | 6         |
| In Between | 9 Samu AGHEHOWA | 16        |
| Out to In  | 10 FABIO VIEIRA | 2         |
| In to Out  | 10 FABIO VIEIRA | 5         |
| In Behind  | 9 Samu AGHEHOWA | 9         |





## OUT OF POSSESSION



## **Defensive Actions**



















### **Possession Contests**





| #  | Player            | Total<br>Possession<br>Regains |
|----|-------------------|--------------------------------|
| 21 | WEVERTON          | 4                              |
| 4  | Agustin GIAY      | 2                              |
| 5  | Anibal MORENO     | 7                              |
| 7  | FELIPE ANDERSON   | 1                              |
| 8  | Richard RIOS      | 2                              |
| 9  | VITOR ROQUE       |                                |
| 15 | Gustavo GOMEZ     | 7                              |
| 18 | MAURICIO          | 2                              |
| 22 | Joaquin PIQUEREZ  | 3                              |
| 26 | MURILO            | 5                              |
| 41 | ESTEVAO           |