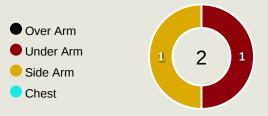

|
| 86 | RODRIGO MORA      | 1                     |
| 97 | ZE PEDRO          | 6                     |
| 6  | Stephen EUSTAQUIO |                       |
| 11 | PEPE              |                       |
| 20 | ANDRE FRANCO      |                       |
| 24 | Nehuen PEREZ      | 1                     |
| 25 | Tomas PEREZ       |                       |

## **Defensive Line Height & Team Length**









## **Defensive Line Height & Team Length**









#### **Defensive Pressure**











Most Direct Pressures

10

Gabri VEIGA
LEFT CENTRE MIDFIELD





## GOALKEEPING



## **Goalkeeping Involvement**



#### **Palmeiras GK Involvement Timeline**







#### **FC Porto GK Involvement Timeline**





## **Goalkeeping Distribution**





Play Through

Play Beyond

Other













## **Goalkeeping Distribution**





Other













#### **Goal Prevention**













| Total Attempts on Goal | Total Goal    | Save & | Deflect & | Save &  | Save    | No Save |
|------------------------|---------------|--------|-----------|---------|---------|---------|
| Faced                  | Interventions | Retain | Retain    | Deflect | Attempt | Attempt |
| 12                     | 3             | 0      | 0         | 3       | 1       | 8       |

#### **Goal Prevention**

**Total Attempts on Goal Faced** 





Save %



## **Aerial Control**







#### **Delivery Types Faced**

| Total | In Swing | Out Swing | Driven | Lofted | Cutback | Push |
|-------|----------|-----------|--------|--------|---------|------|
| 15    | 1        | 9         |        | 2      |