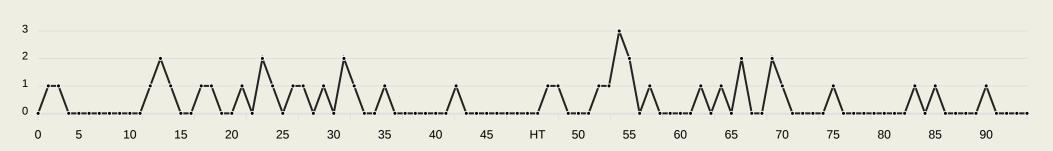

IO        | 2                     |
| 52 | MARTIM FERNANDES  | 4                     |
| 74 | FRANCISCO MOURA   | 5                     |
| 86 | RODRIGO MORA      | 1                     |
| 97 | ZE PEDRO          | 6                     |
| 6  | Stephen EUSTAQUIO |                       |
| 11 | PEPE              |                       |
| 20 | ANDRE FRANCO      |                       |
| 24 | Nehuen PEREZ      | 1                     |
| 25 | Tomas PEREZ       |                       |

## **Defensive Line Height & Team Length**









## **Defensive Line Height & Team Length**









#### **Defensive Pressure**











Most Direct Pressures

10

Gabri VEIGA
LEFT CENTRE MIDFIELD





## GOALKEEPING



## **Goalkeeping Involvement**



#### **Palmeiras GK Involvement Timeline**







#### **FC Porto GK Involvement Timeline**





## **Goalkeeping Distribution**





Play Through

Play Beyond

Other













## **Goalkeeping Distribution**





Other













#### **Goal Prevention**













| Total Attempts on Goal | Total Goal    | Save & | Deflect & | Save &  | Save    | No Save |
|------------------------|---------------|--------|-----------|---------|---------|---------|
| Faced                  | Interventions | Retain | Retain    | Deflect | Attempt | Attempt |
| 12                     | 3             | 0      | 0         | 3       | 1       | 8       |

#### **Goal Prevention**

**Total Attempts on Goal Faced** 





Save %



## **Aerial Control**







#### **Delivery Types Faced**

| Total | In Swing | Out Swing | Driven | Lofted | Cutback