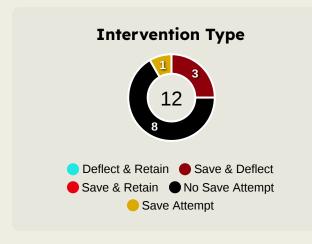

#### **Goal Prevention**

| Total Attempts on Goal | Total Goal    | Save & | Deflect & | Save &  | Save    | No Save |
|------------------------|---------------|--------|-----------|---------|---------|---------|
| Faced                  | Interventions | Retain | Retain    | Deflect | Attempt | Attempt |
| 12                     | 3             | 0      | 0         | 3       | 1       | 8       |