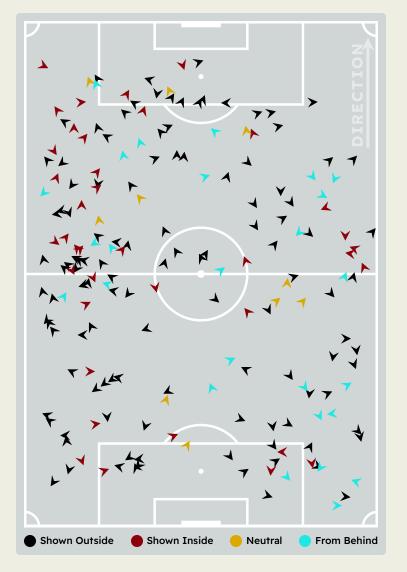

10 | FABIO VIEIRA      | 4                     |
| 17 | Gabri VEIGA       | 5                     |
| 22 | Alan VARELA       | 6                     |
| 23 | JOAO MARIO        | 2                     |
| 52 | MARTIM FERNANDES  | 4                     |
| 74 | FRANCISCO MOURA   | 5                     |
| 86 | RODRIGO MORA      | 1                     |
| 97 | ZE PEDRO          | 6                     |
| 6  | Stephen EUSTAQUIO |                       |
| 11 | PEPE              |                       |
| 20 | ANDRE FRANCO      |                       |
| 24 | Nehuen PEREZ      | 1                     |
| 25 | Tomas PEREZ       |                       |

## **Defensive Line Height & Team Length**









## **Defensive Line Height & Team Length**









#### **Defensive Pressure**











Most Direct Pressures

10

Gabri VEIGA
LEFT CENTRE MIDFIELD





## GOALKEEPING



## **Goalkeeping Involvement**



#### **Palmeiras GK Involvement Timeline**







#### **FC Porto GK Involvement Timeline**





## **Goalkeeping Distribution**





Play Through

Play Beyond

Other













## **Goalkeeping Distribution**





Other













#### **Goal Prevention**













| Total Attempts on Goal | Total Goal    | Save & | Deflect & | Save &  | Save    | No Save |
|------------------------|---------------|--------|-----------|---------|---------|---------|
| Faced                  | Interventions | Retain | Retain    | Deflect | Attempt | Attempt |
| 12                     | 3             | 0      | 0         | 3       | 1       | 8       |

#### **Goal Prevention**