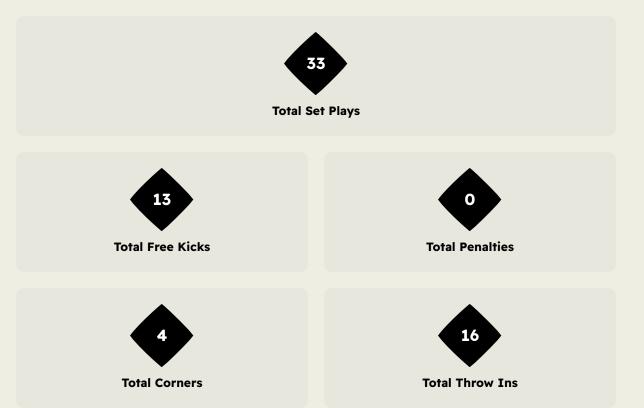

# **Set Plays**

| Free Kicks          |       |
|---------------------|-------|
| Туре                | Total |
| Direct              | 12    |
| Direct (on target)  | 1     |
| Direct (off target) | 1     |
| Indirect            | 1     |

| Corne                | rs             |                    |       |
|----------------------|----------------|--------------------|-------|
| Delivery Type        | From Left Side | From Right<br>Side | Total |
| Direct to Area       | 2              | 2                  | 4     |
| Short                |                |                    |       |
| Edge of Penalty Area |                |                    |       |

| Corn           | ers   |
|----------------|-------|
| Delivery Style | Total |
| Inswing        | 3     |
| Outswing       | 1     |
| Driven         |       |
| Lofted         |       |

Driven

Lofted