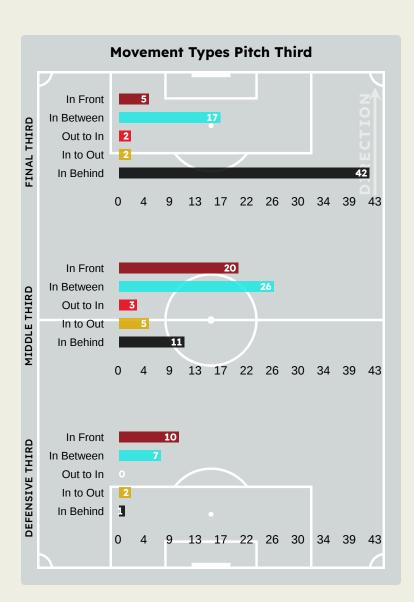

# In Possession - Offers & Receptions

|                      |              |          |            | Offer move | ement types |           |             |                 |
|----------------------|--------------|----------|------------|------------|-------------|-----------|-------------|-----------------|
| # Player             | Total Offers | In Front | In Between | Out to In  | In to Out   | In Behind | No Movement | Offers Received |
| 21 WEVERTON          | 9            |          |            |            |             |           | 9           | 5               |
| 4 Agustin GIAY       | 20           | 9        |            |            |             |           | 11          | 11              |
| 5 Anibal MORENO      | 25           | 18       | 2          |            | 2           |           | 3           | 16              |
| 7 FELIPE ANDERSON    | 30           | 6        | 4          | 1          | 1           | 12        | 6           | 12              |
| 8 Richard RIOS       | 39           | 17       | 14         |            | 3           | 4         | 1           | 13              |
| 9 VITOR ROQUE        | 29           |          | 8          | 1          | 1           | 18        | 1           | 6               |
| 15 Gustavo GOMEZ     | 10           |          |            |            |             | 3         | 7           | 6               |
| 18 MAURICIO          | 54           | 6        | 13         | 2          | 13          | 8         | 12          | 16              |
| 22 Joaquin PIQUEREZ  | 37           | 8        | 2          | 1          |             | 16        | 10          | 14              |
| 26 MURILO            | 19           | 5        |            |            |             |           | 14          | 15              |
| 41 ESTEVAO           | 37           | 5        | 6          | 1          | 5           | 16        | 4           | 14              |
| 10 PAULINHO          | 17           |          | 4          |            |             | 9         | 4           | 7               |
| 23 RAPHAEL VEIGA     | 28           | 7        | 10         | 2          | 3           | 3         | 3           | 13              |
| 30 LUCAS EVANGELISTA | 11           | 4        | 2          |            |             | 4         | 1           | 3               |
| 40 ALLAN             | 14           | 2        |            |            |             | 7         | 5           | 5               |
| 42 Jose Manuel LOPEZ | 16           |          | 6          |            | 1           | 9         |             | 1               |