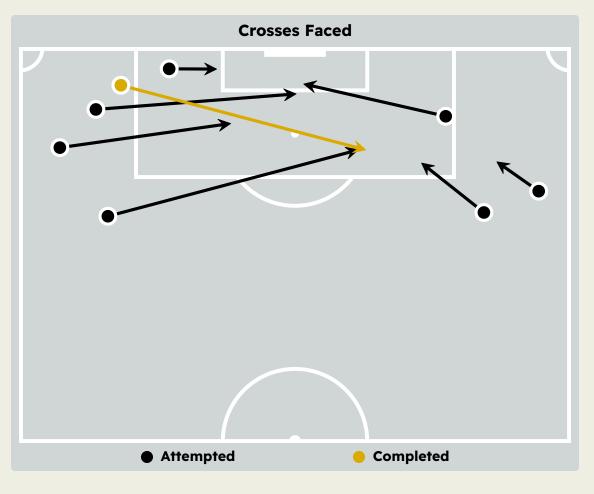

#### **Delivery Types Faced**

| Total | In Swing | Out Swing | Driven | Lofted | Cutback | Push |
|-------|----------|-----------|--------|--------|---------|------|
| 15    | 1        | 9         |        | 2      |         | 3    |

#### **Delivery Types Faced**

| Total | In Swing | Out Swing | Driven | Lofted | Cutback | Push |
|-------|----------|-----------|--------|--------|---------|------|
| 30    | 5        | 13        |        | 7      | 2       | 3    |