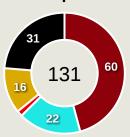

|
| 97 | ZE PEDRO          | 3              | 2                  | 66.7%                |
| 6  | Stephen EUSTAQUIO | 1              | 1                  | 100%                 |
| 11 | PEPE              | 12             | 8                  | 66.7%                |
| 20 | ANDRE FRANCO      | 5              | 1                  | 20%                  |
| 24 | Nehuen PEREZ      | 0              | 0                  | 0%                   |
| 25 | Tomas PEREZ       | 1              | 1                  | 100%                 |

| 58                             |
|--------------------------------|
| Offers Made in Defensive Third |

100

Offers Made in Middle Third

#### **Movement to Receive**



#### **Movement Types by Phase**



#### **Progression Phase**



#### **Build Up Phase**







#### **Top Ranked Players**

| Туре       | Player          | Movements |
|------------|-----------------|-----------|
| In Front   | 5 Anibal MORENO | 18        |
| In Between | 8 Richard RIOS  | 14        |
| Out to In  | 18 MAURICIO     | 2         |
| In to Out  | 18 MAURICIO     | 13        |
| In Behind  | 9 VITOR ROQUE   | 18        |



#### **Movement to Receive**



#### **Movement Types by Phase**



#### **Progression Phase**



#### **Build Up Phase**



#### All Movement Types



#### **Top Ranked Players**

| Туре       | Player          | Movements |
|------------|-----------------|-----------|
| In Front   | 23 JOAO MARIO   | 6         |
| In Between | 9 Samu AGHEHOWA | 16        |
| Out to In  | 10 FABIO VIEIRA | 2         |
| In to Out  | 10 FABIO VIEIRA | 5