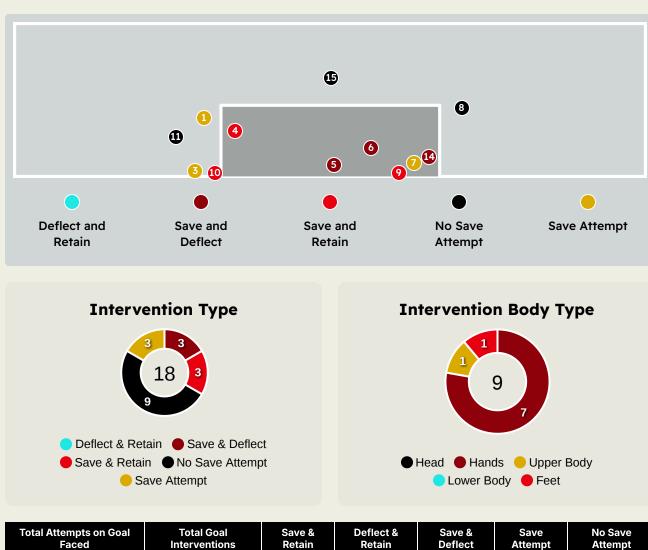

#### **Goal Prevention**

| Total Attempts on Goal | Total Goal    | Save & | Deflect & | Save &  | Save    | No Save |
|------------------------|---------------|--------|-----------|---------|---------|---------|
| Faced                  | Interventions | Retain | Retain    | Deflect | Attempt | Attempt |
| 12                     | 3             | 0      | 0         | 3       | 1       | 8       |

#### **Goal Prevention**

**Total Attempts on Goal Faced** 

Save %