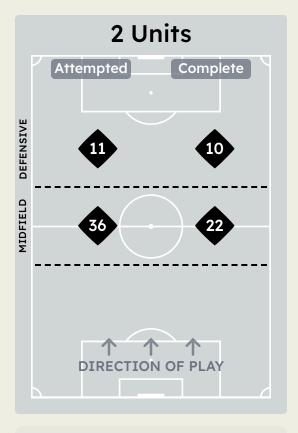

## SUBSTITUTES

- DIOGO FERNANDES GK 51
  - OTAVIO DF 4
- ↑ 78' Stephen EUSTAQUIO MF 6
  - WILLIAM GOMES FW 7
    - ↑ 67' PEPE FW 11
    - Zaidu SANUSI DF 12
    - VASCO SOUSA MF 15
    - Danny NAMASO FW 19
    - ANDRE FRANCO MF 20
  - ANDRE FRANCO MF 20
  - 91' 178' Nehuen PEREZ DF 24
    - ↑ 82′ Tomas PEREZ MF 25
      - Deniz GUL FW 27
      - Angel ALARCON FW 47
      - ANDRE OLIVEIRA MF 68
      - GONCALO BORGES FW 70 (

## **Match Summary - Key Statistics**







#### **Possession**





## **Phases of Play**



#### IN POSSESSION



#### **OUT OF POSSESSION**





## IN POSSESSION



## In Possession Line Height & Team Length









## In Possession Line Height & Team Length













Attempted Line Breaks 6
Inside Shape 2
Outside Shape 4

Attempted Line Breaks
122













| Attempted Line Breaks | 47 |
|-----------------------|----|
| Inside Shape          | 27 |
| Outside Shape         | 20 |



Attempted Line Breaks
110









Attempted Line Breaks 9
Inside Shape 4
Outside Shape 5



Attempted Line Breaks 60
Inside Shape 36
Outside Shape 24



Attempted Line Breaks 41
Inside Shape 24
Outside Shape 17



|    |                   |                             |                             |                               |                   | 4 U                           | nits             |                   |                   | 3 Units          |                   | 2 L              | Inits             |         | Direction |      | Di   | stribution <sup>*</sup> | Туре                |
|----|-------------------|-----------------------------|--------