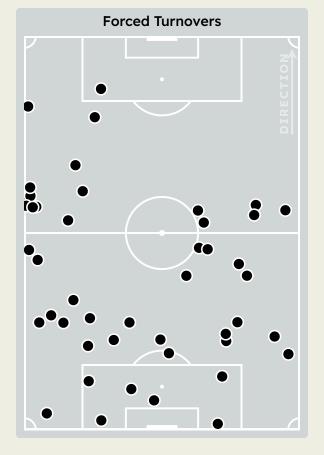

| 1                              |
| 8  | Richard RIOS      | 2                              |
| 9  | VITOR ROQUE       |                                |
| 15 | Gustavo GOMEZ     | 7                              |
| 18 | MAURICIO          | 2                              |
| 22 | Joaquin PIQUEREZ  | 3                              |
| 26 | MURILO            | 5                              |
| 41 | ESTEVAO           |                                |
| 10 | PAULINHO          |                                |
| 23 | RAPHAEL VEIGA     |                                |
| 30 | LUCAS EVANGELISTA | 1                              |
| 40 | ALLAN             | 1                              |
| 42 | Jose Manuel LOPEZ | 1                              |

## **Defensive Actions**



























| #  | Player            | Possession<br>Regains |
|----|-------------------|-----------------------|
| 14 | CLAUDIO RAMOS     | 6                     |
| 5  | Ivan MARCANO      | 7                     |
| 9  | Samu AGHEHOWA     | 1                     |
| 10 | FABIO VIEIRA      | 4                     |
| 17 | Gabri VEIGA       | 5                     |
| 22 | Alan VARELA       | 6                     |
| 23 | JOAO MARIO        | 2                     |
| 52 | MARTIM FERNANDES  | 4                     |
| 74 | FRANCISCO MOURA   | 5                     |
| 86 | RODRIGO MORA      | 1                     |
| 97 | ZE PEDRO          | 6                     |
| 6  | Stephen EUSTAQUIO |                       |
| 11 | PEPE              |                       |
| 20 | ANDRE FRANCO      |