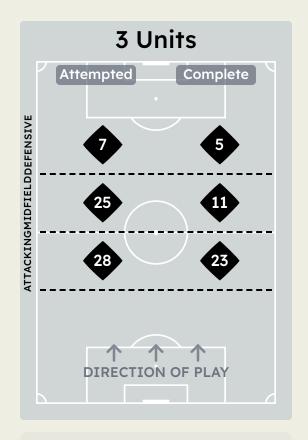

|    |                   |                             |                             |                               |                   | 4 Uı                          | nits             |                   |                   | 3 Units          |                   | 2 (              | Inits             |         | Direction |      | Di   | stribution <sup>•</sup> | Гуре                |
|----|-------------------|-----------------------------|-----------------------------|-------------------------------|-------------------|-------------------------------|------------------|-------------------|-------------------|------------------|-------------------|------------------|-------------------|---------|-----------|------|------|-------------------------|---------------------|
| #  | Player            | Line<br>Breaks<br>Attempted | Line<br>Breaks<br>Completed | Line Break<br>Completion<br>% | Attacking<br>Line | Attacking<br>Midfield<br>Line | Midfield<br>Line | Defensive<br>Line | Attacking<br>Line | Midfield<br>Line | Defensive<br>Line | Midfield<br>Line | Defensive<br>Line | Through | Around    | Over | Pass | Cross                   | Ball<br>Progression |
| 14 | CLAUDIO RAMOS     | 15                          | 3                           | 20%                           |                   | 1                             |                  |                   | 5                 | 6                | 1                 | 2                |                   |         |           | 15   | 15   |                         |                     |
| 5  | Ivan MARCANO      | 12                          | 9                           | 75%                           | 1                 | 1                             |                  |                   | 4                 | 3                |                   | 3                |                   | 1       | 7         | 4    | 12   |                         |                     |
| 9  | Samu AGHEHOWA     | 4                           | 3                           | 75%                           |                   |                               |                  |                   |                   | 2                |                   |                  | 2                 | 2       | 2         |      | 2    |                         | 2                   |
| 10 | FABIO VIEIRA      | 4                           | 4                           | 100%                          |                   |                               |                  |                   |                   |                  |                   | 2                | 2                 |         |           | 4    | 2    | 2                       |                     |
| 17 | Gabri VEIGA       | 7                           | 5                           | 71%                           |                   |                               |                  |                   |                   | 2                | 1                 | 1                | 3                 |         | 6         | 1    | 6    |                         | 1                   |
| 22 | Alan VARELA       | 10                          | 9                           | 90%                           |                   |                               |                  |                   | 4                 | 1                | 1                 | 4                |                   | 5       | 3         | 2    | 9    | 1                       |                     |
| 23 | JOAO MARIO        | 6                           | 5                           | 83%                           |                   | 1                             |                  |                   | 2                 | 1                |                   | 2                |                   | 2       | 2         | 2    | 6    |                         |                     |
| 52 | MARTIM FERNANDES  | 13                          | 12                          | 92%                           | 1                 | 1                             |                  |                   | 6                 | 1                | 1                 | 3                |                   | 3       | 9         | 1    | 13   |                         |                     |
| 74 | FRANCISCO MOURA   | 13                          | 10                          | 77%                           |                   |                               | 1                |                   | 1                 | 5                |                   | 4                | 2                 | 2       | 4         | 7    | 12   | 1                       |                     |
| 86 | RODRIGO MORA      | 9                           | 5                           | 56%                           |                   |                               | 1                |                   | 1                 | 3                | 1                 | 3                |                   | 3       | 4         | 2    | 5    |                         | 4                   |
| 97 | ZE PEDRO          | 8                           | 6                           | 75%                           |                   |                               | 1                |                   | 5                 | 1                |                   | 1                |                   | 3       | 1         | 4    | 8    |                         |                     |
| 6  | Stephen EUSTAQUIO | 2                           | 2                           | 100%                          |                   |                               |                  |                   |                   |                  | 1                 |                  | 1                 | 1       |           | 1    | 2    |                         |                     |
| 11 | PEPE              | 6                           | 5                           | 83%                           |                   |                               |                  |                   |                   |                  | 1                 | 4                | 1                 | 1       | 2         | 3    | 4    | 1                       | 1                   |
| 20 | ANDRE FRANCO      |                             |                             |                               |                   |                               |                  |                   |                   |                  |                   |                  |                   |         |           |      |      |                         |                     |
| 24 | Nehuen PEREZ      | 1                           | 1                           | 100%                          |                   |                               |                  |                   |                   |                  |                   | 1                |                   |         | 1         |      | 1    |                         |                     |
| 25 | Tomas PEREZ       |                             |                             |                               |                   |                               |                  |                   |                   |                  |                   |                  |                   |         |           |      |      |                         |                     |