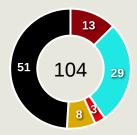

| 20.8%                |
| 97 | ZE PEDRO          | 3              | 2                  | 66.7%                |
| 6  | Stephen EUSTAQUIO | 1              | 1                  | 100%                 |
| 11 | PEPE              | 12             | 8                  | 66.7%                |
| 20 | ANDRE FRANCO      | 5              | 1                  | 20%                  |
| 24 | Nehuen PEREZ      | 0              | 0                  | 0%                   |
| 25 | Tomas PEREZ       | 1              | 1                  | 100%                 |

| 58                             |
|--------------------------------|
| Offers Made in Defensive Third |

100

Offers Made in Middle Third

#### **Movement to Receive**



#### **Movement Types by Phase**



#### **Progression Phase**



#### **Build Up Phase**







#### **Top Ranked Players**

| Туре       | Player          | Movements |
|------------|-----------------|-----------|
| In Front   | 5 Anibal MORENO | 18        |
| In Between | 8 Richard RIOS  | 14        |
| Out to In  | 18 MAURICIO     | 2         |
| In to Out  | 18 MAURICIO     | 13        |
| In Behind  | 9 VITOR ROQUE   | 18        |



#### **Movement to Receive**



#### **Movement Types by Phase**



#### **Progression Phase**



#### **Build Up Phase**



#### All Movement Types



#### **Top Ranked Players**

| Туре       | Player          | Movements |
|------------|-----------------|-----------|
| In Front   | 23 JOAO MARIO   | 6         |
| In Between | 9 Samu AGHEHOWA | 16        |
| Out to In  | 10 FABIO VIEIRA | 2         |
| In to Out  |