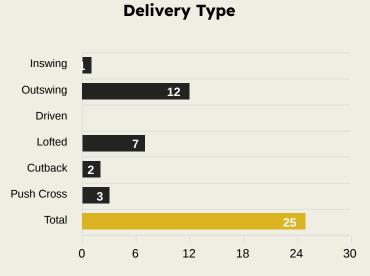

## **Crosses (Open Play)**

| #  | Player            | Inswing | Outswing | Driven | Lofted | Cutback | Push<br>Cross | Total<br>Attempted |
|----|-------------------|---------|----------|--------|--------|---------|---------------|--------------------|
| 21 | WEVERTON          |         |          |        |        |         |               |                    |
| 4  | Agustin GIAY      |         |          |        |        |         |               |                    |
| 5  | Anibal MORENO     |         | 1        |        |        |         |               | 1                  |
| 7  | FELIPE ANDERSON   |         | 1        |        | 2      | 1       |               | 4                  |
| 8  | Richard RIOS      |         |          |        | 1      |         | 1             | 2                  |
| 9  | VITOR ROQUE       |         |          |        |        |         | 1             | 1                  |
| 15 | Gustavo GOMEZ     |         |          |        | 2      |         |               | 2                  |
| 18 | MAURICIO          |         |          |        |        |         |               |                    |
| 22 | Joaquin PIQUEREZ  |         | 8        |        |        |         |               | 8                  |
| 26 | MURILO            |         |          |        | 1      |         |               | 1                  |
| 41 | ESTEVAO           |         | 1        |        |        | 1       |               | 2                  |
| 10 | PAULINHO          |         |          |        |        |         |               |                    |
| 23 | RAPHAEL VEIGA     | 1       | 1        |        | 1      |         |               | 3                  |
| 30 | LUCAS EVANGELISTA |         |          |        |        |         |               |                    |
| 40 | ALLAN             |         |          |        |        |         | 1             | 1                  |
| 42 | Jose Manuel LOPEZ |         |          |        |        |         |               |                    |

| #  | Player            | Inswing | Outswing | Driven | Lofted | Cutback | Push<br>Cross | Total<br>Attempted |
|----|-------------------|---------|----------|--------|--------|---------|---------------|--------------------|
| 14 | CLAUDIO RAMOS     |         |          |        |        |         |               |                    |
| 5  | Ivan MARCANO      |         |          |        |        |         |               |                    |
| 9  | Samu AGHEHOWA     |         |          |        |        |         |               |                    |
| 10 | FABIO VIEIRA      |         |          |        |        |         |               |                    |
| 17 | Gabri VEIGA       |         |          |        |        |         | 2             | 2                  |
| 22 | Alan VARELA       |         |          |        |        |         |               |                    |
| 23 | JOAO MARIO        |         | 2        |        |        |         |               | 2                  |
| 52 | MARTIM FERNANDES  |         |          |        |        |         | 1             | 1                  |
| 74 | FRANCISCO MOURA   |         | 2        |        |        |         |               | 2                  |
| 86 | RODRIGO MORA      |         |          |        |        |         |               |                    |
| 97 | ZE PEDRO          |         |          |        |        |         |               |                    |
| 6  | Stephen EUSTAQUIO |         |          |        |        |         |               |                    |
| 11 | PEPE              | 1       |          |        |        |         |               | 1                  |
| 20 | ANDRE FRANCO      |         |          |        |        |         |               |                    |
| 24 | Nehuen PEREZ      |         |          |        |        |         |               |                    |
| 25 | Tomas PEREZ       |         |          |        |        |         |               |                    |