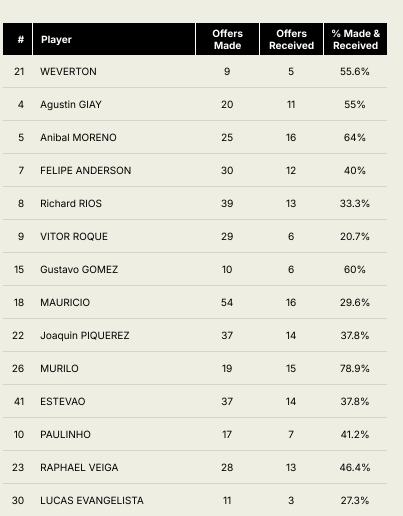

# In Possession - Offers & Receptions

|                      |              |          |            | Offer move | ement types |           |             |                 |
|----------------------|--------------|----------|------------|------------|-------------|-----------|-------------|-----------------|
| # Player             | Total Offers | In Front | In Between | Out to In  | In to Out   | In Behind | No Movement | Offers Received |
| 21 WEVERTON          | 9            |          |            |            |             |           | 9           | 5               |
| 4 Agustin GIAY       | 20           | 9        |            |            |             |           | 11          | 11              |
| 5 Anibal MORENO      | 25           | 18       | 2          |            | 2           |           | 3           | 16              |
| 7 FELIPE ANDERSON    | 30           | 6        | 4          | 1          | 1           | 12        | 6           | 12              |
| 8 Richard RIOS       | 39           | 17       | 14         |            | 3           | 4         | 1           | 13              |
| 9 VITOR ROQUE        | 29           |          | 8          | 1          | 1           | 18        | 1           | 6               |
| 15 Gustavo GOMEZ     | 10           |          |            |            |             | 3         | 7           | 6               |
| 18 MAURICIO          | 54           | 6        | 13         | 2          | 13          | 8         | 12          | 16              |
| 22 Joaquin PIQUEREZ  | 37           | 8        | 2          | 1          |             | 16        | 10          | 14              |
| 26 MURILO            | 19           | 5        |            |            |             |           | 14          | 15              |
| 41 ESTEVAO           | 37           | 5        | 6          | 1          | 5           | 16        | 4           | 14              |
| 10 PAULINHO          | 17           |          | 4          |            |             | 9         | 4           | 7               |
| 23 RAPHAEL VEIGA     | 28           | 7        | 10         | 2          | 3           | 3         | 3           | 13              |
| 30 LUCAS EVANGELISTA | 11           | 4        | 2          |            |             | 4         | 1           | 3               |
| 40 ALLAN             | 14           | 2        |            |            |             | 7         | 5           | 5               |
| 42 Jose Manuel LOPEZ | 16           |          | 6          |            | 1           | 9         |             | 1               |