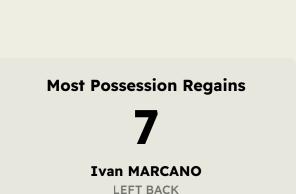

## **Defensive Actions**

| #  | Player            | Possession<br>Regains |
|----|-------------------|-----------------------|
| 14 | CLAUDIO RAMOS     | 6                     |
| 5  | Ivan MARCANO      | 7                     |
| 9  | Samu AGHEHOWA     | 1                     |
| 10 | FABIO VIEIRA      | 4                     |
| 17 | Gabri VEIGA       | 5                     |
| 22 | Alan VARELA       | 6                     |
| 23 | JOAO MARIO        | 2                     |
| 52 | MARTIM FERNANDES  | 4                     |
| 74 | FRANCISCO MOURA   | 5                     |
| 86 | RODRIGO MORA      | 1                     |
| 97 | ZE PEDRO          | 6                     |
| 6  | Stephen EUSTAQUIO |                       |
| 11 | PEPE              |                       |
| 20 | ANDRE FRANCO      |                       |
| 24 | Nehuen PEREZ      | 1                     |
| 25 | Tomas PEREZ       |                       |