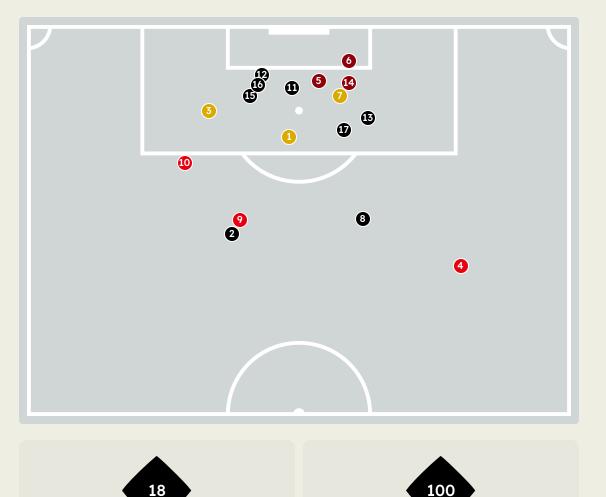

i VEIGA
LEFT CENTRE MIDFIELD





## GOALKEEPING



## **Goalkeeping Involvement**



#### **Palmeiras GK Involvement Timeline**







#### **FC Porto GK Involvement Timeline**





## **Goalkeeping Distribution**





Play Through

Play Beyond

Other













## **Goalkeeping Distribution**





Other













#### **Goal Prevention**













| Total Attempts on Goal | Total Goal    | Save & | Deflect & | Save &  | Save    | No Save |
|------------------------|---------------|--------|-----------|---------|---------|---------|
| Faced                  | Interventions | Retain | Retain    | Deflect | Attempt | Attempt |
| 12                     | 3             | 0      | 0         | 3       | 1       | 8       |

#### **Goal Prevention**

**Total Attempts on Goal Faced** 





Save %



## **Aerial Control**







#### **Delivery Types Faced**

| Total | In Swing | Out Swing | Driven | Lofted | Cutback | Push |
|-------|----------|-----------|--------|--------|---------|------|
| 15    | 1        | 9         |        | 2      |         | 3    |

#### **Aerial Control**







#### **Delivery Types Faced**

| Total | In Swing | Out Swing | Driven | Lofted | Cutback | Push |
|-------|----------|-----------|--------|--------|---------|------|
| 30    | 5        | 13        |        | 7      | 2       | 3    |



# SET PLAYS



# **Set Plays**



| Free Kicks          |       |
|---------------------|-------|
| Туре                | Total |
| Direct              | 12    |
| Direct (on target)  | 1     |
| Direct (off target) | 1     |
| Indirect            | 1