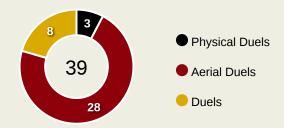

## **Aerial Control**

#### **Delivery Types Faced**

| Total | In Swing | Out Swing | Driven | Lofted | Cutback | Push |
|-------|----------|-----------|--------|--------|---------|------|
| 15    | 1        | 9         |        | 2      |         | 3    |

#### **Delivery Types Faced**

| Total | In Swing | Out Swing | Driven | Lofted | Cutback | Push |
|-------|----------|-----------|--------|--------|---------|------|
| 30    | 5        | 13        |        | 7      | 2       | 3    |