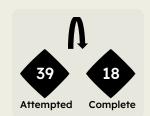

97

#### SUBSTITUTES

- DIOGO FERNANDES GK 51
  - OTAVIO DF 4
- ↑ 78' Stephen EUSTAQUIO MF 6
  - WILLIAM GOMES FW 7
    - ↑ 67' PEPE FW 11
    - Zaidu SANUSI DF 12
    - VASCO SOUSA MF 15
    - Danny NAMASO FW 19
    - ANDRE FRANCO MF 20
  - ANDRE FRANCO MF 20
  - 91' 178' Nehuen PEREZ DF 24
    - ↑ 82′ Tomas PEREZ MF 25
      - Deniz GUL FW 27
      - Angel ALARCON FW 47
      - ANDRE OLIVEIRA MF 68
      - GONCALO BORGES FW 70 (

## **Match Summary - Key Statistics**







#### **Possession**





## **Phases of Play**



#### IN POSSESSION



#### **OUT OF POSSESSION**





## IN POSSESSION



## In Possession Line Height & Team Length









## In Possession Line Height & Team Length













Attempted Line Breaks 6
Inside Shape 2
Outside Shape 4

Attempted Line Breaks
122













| Attempted Line Breaks | 47 |
|-----------------------|----|
| Inside Shape          | 27 |
| Outside Shape         | 20 |



Attempted Line Breaks
110









Attempted Line Breaks 9
Inside Shape 4
Outside Shape 5



Attempted Line Breaks 60
Inside Shape 36
Outside Shape 24



Attempted Line Breaks 41
Inside Shape 24
Outside Shape 17



|    |                   |                             |                             |                               |                   | 4 U                           | nits             |                   |                   | 3 Units          |                   | 2 L              | Inits             |         | Direction |      | Di   | stribution <sup>*</sup> | Туре                |
|----|-------------------|-----------------------------|--