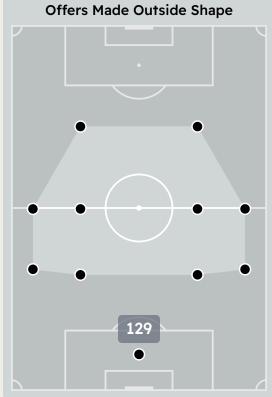

## In Possession Line Height & Team Length

## In Possession Line Height & Team Length

Attempted Line Breaks 6
Inside Shape 2
Outside Shape 4

Attempted Line Breaks
122

| Attempted Line Breaks | 47 |
|-----------------------|----|
| Inside Shape          | 27 |
| Outside Shape         | 20 |

|    |                   |                             |                             |                               |                   | 4 Uı                          | nits             |                   |                   | 3 Units          |                   | 2 (              | Inits             |         | Direction |      | Di   | stribution <sup>•</sup> | Гуре                |
|----|-------------------|-----------------------------|-----------------------------|-------------------------------|-------------------|-------------------------------|------------------|-------------------|-------------------|------------------|-------------------|------------------|-------------------|---------|-----------|------|------|-------------------------|---------------------|
| #  | Player            | Line<br>Breaks<br>Attempted | Line<br>Breaks<br>Completed | Line Break<br>Completion<br>% | Attacking<br>Line | Attacking<br>Midfield<br>Line | Midfield<br>Line | Defensive<br>Line | Attacking<br>Line | Midfield<br>Line | Defensive<br>Line | Midfield<br>Line | Defensive<br>Line | Through | Around    | Over | Pass | Cross                   | Ball<br>Progression |
| 14 | CLAUDIO RAMOS     | 15                          | 3                           | 20%                           |                   | 1                             |                  |                   | 5                 | 6                | 1                 | 2                |                   |         |           | 15   | 15   |                         |                     |
| 5  | Ivan MARCANO      | 12                          | 9                           | 75%                           | 1                 | 1                             |                  |                   | 4                 | 3                |                   | 3                |                   | 1       | 7         | 4    | 12   |                         |                     |
| 9  | Samu AGHEHOWA     | 4                           | 3                           | 75%                           |                   |                               |                  |                   |                   | 2                |                   |                  | 2                 | 2       | 2         |      | 2    |                         | 2                   |
| 10 | FABIO VIEIRA      | 4                           | 4                           | 100%                          |                   |                               |                  |                   |                   |                  |                   | 2                | 2                 |         |           | 4    | 2    | 2                       |                     |
| 17 | Gabri VEIGA       | 7                           | 5                           | 71%                           |                   |                               |                  |                   |                   | 2                | 1                 | 1                | 3                 |         | 6         | 1    | 6    |                         | 1                   |
| 22 | Alan VARELA       | 10                          | 9                           | 90%                           |                   |                               |                  |                   | 4                 | 1                | 1                 | 4                |                   | 5       | 3         | 2    | 9    | 1                       |                     |
| 23 | JOAO MARIO        | 6                           | 5                           | 83%                           |                   | 1                             |                  |                   | 2                 | 1                |                   | 2                |                   | 2       | 2         | 2    | 6    |                         |                     |
| 52 | MARTIM FERNANDES  | 13                          | 12                          | 92%                           | 1                 | 1                             |                  |                   | 6                 | 1                | 1                 | 3                |                   | 3       | 9         | 1    | 13   |                         |                     |
| 74 | FRANCISCO MOURA   | 13                          | 10                          | 77%                           |                   |                               | 1                |                   | 1                 | 5                |                   | 4                | 2                 | 2       | 4         | 7    | 12   | 1                       |                     |
| 86 | RODRIGO MORA      | 9                           | 5                           | 56%                           |                   |                               | 1                |                   | 1                 | 3                | 1                 | 3                |                   | 3       | 4         | 2    | 5    |                         | 4                   |
| 97 | ZE PEDRO          | 8                           | 6                           | 75%                           |                   |                               | 1                |                   | 5                 | 1                |                   | 1                |                   | 3       | 1         | 4    | 8    |                         |                     |
| 6  | Stephen EUSTAQUIO | 2                           | 2                           | 100%                          |                   |                               |                  |                   |                   |                  | 1                 |                  | 1                 | 1       |           | 1    | 2    |                         |                     |
| 11 | PEPE              | 6                           | 5                           | 83%                           |                   |                               |                  |                   |                   |                  | 1                 | 4                | 1                 | 1       | 2         | 3    | 4    | 1                       | 1                   |
| 20 | ANDRE FRANCO      |                             |                             |                               |                   |                               |                  |                   |                   |                  |                   |                  |                   |         |           |      |      |                         |                     |
| 24 | Nehuen PEREZ      | 1                           | 1                           | 100%                          |                   |                               |                  |                   |                   |                  |                   | 1                |                   |         | 1         |      | 1    |                         |                     |
| 25 | Tomas PEREZ       |                             |                             |                               |                   |                               |                  |                   |                   |                  |                   |                  |                   |         |           |      |      |                         |                     |