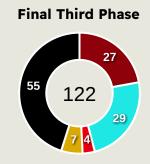

| 24             | 5                  | 20.8%                |
| 97 | ZE PEDRO          | 3              | 2                  | 66.7%                |
| 6  | Stephen EUSTAQUIO | 1              | 1                  | 100%                 |
| 11 | PEPE              | 12             | 8                  | 66.7%                |
| 20 | ANDRE FRANCO      | 5              | 1                  | 20%                  |
| 24 | Nehuen PEREZ      | 0              | 0                  | 0%                   |
| 25 | Tomas PEREZ       | 1              | 1                  | 100%                 |

| 58                             |
|--------------------------------|
| Offers Made in Defensive Third |

100

Offers Made in Middle Third

#### **Movement to Receive**



#### **Movement Types by Phase**



#### **Progression Phase**



#### **Build Up Phase**







#### **Top Ranked Players**

| Туре       | Player          | Movements |
|------------|-----------------|-----------|
| In Front   | 5 Anibal MORENO | 18        |
| In Between | 8 Richard RIOS  | 14        |
| Out to In  | 18 MAURICIO     | 2         |
| In to Out  | 18 MAURICIO     | 13        |
| In Behind  | 9 VITOR ROQUE   | 18        |



#### **Movement to Receive**



#### **Movement Types by Phase**



#### **Progression Phase**



#### **Build Up Phase**



#### All Movement Types



#### **Top Ranked Players**

| Туре       | Player          | Movements |
|------------|-----------------|-----------|
| In Front   | 23 JOAO MARIO   | 6         |
| In Between | 9 Samu AGHEHOWA | 16        |
| Out to In  | 10 FABIO VIEIR