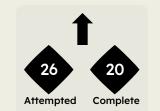

DF 97

#### SUBSTITUTES

- DIOGO FERNANDES GK 51
  - OTAVIO DF 4
- ↑ 78' Stephen EUSTAQUIO MF 6
  - WILLIAM GOMES FW 7
    - ↑ 67' PEPE FW 11
    - Zaidu SANUSI DF 12
    - VASCO SOUSA MF 15
    - Danny NAMASO FW 19
    - ANDRE FRANCO MF 20
  - ANDRE FRANCO MF 20
  - 91' 178' Nehuen PEREZ DF 24
    - ↑ 82′ Tomas PEREZ MF 25
      - Deniz GUL FW 27
      - Angel ALARCON FW 47
      - ANDRE OLIVEIRA MF 68
      - GONCALO BORGES FW 70 (

## **Match Summary - Key Statistics**







#### **Possession**





## **Phases of Play**



#### IN POSSESSION



#### **OUT OF POSSESSION**





## IN POSSESSION



## In Possession Line Height & Team Length









## In Possession Line Height & Team Length













Attempted Line Breaks 6
Inside Shape 2
Outside Shape 4

Attempted Line Breaks
122













| Attempted Line Breaks | 47 |
|-----------------------|----|
| Inside Shape          | 27 |
| Outside Shape         | 20 |



Attempted Line Breaks
110









Attempted Line Breaks 9
Inside Shape 4
Outside Shape 5



Attempted Line Breaks 60
Inside Shape 36
Outside Shape 24



Attempted Line Breaks 41
Inside Shape 24
Outside Shape 17



|    |                   |                             |                             |                               |                   | 4 U                           | nits             |                   |                   | 3 Units          |                   | 2 L              | Inits             |         | Direction |      | Di   | stribution <sup>*</sup> | Туре                |
|----|-------------------|----------------------------