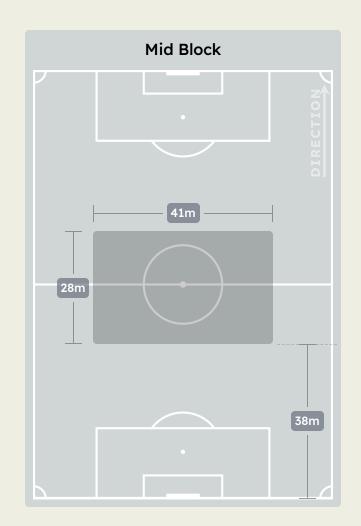

RCANO      | 7                     |
| 9  | Samu AGHEHOWA     | 1                     |
| 10 | FABIO VIEIRA      | 4                     |
| 17 | Gabri VEIGA       | 5                     |
| 22 | Alan VARELA       | 6                     |
| 23 | JOAO MARIO        | 2                     |
| 52 | MARTIM FERNANDES  | 4                     |
| 74 | FRANCISCO MOURA   | 5                     |
| 86 | RODRIGO MORA      | 1                     |
| 97 | ZE PEDRO          | 6                     |
| 6  | Stephen EUSTAQUIO |                       |
| 11 | PEPE              |                       |
| 20 | ANDRE FRANCO      |                       |
| 24 | Nehuen PEREZ      | 1                     |
| 25 | Tomas PEREZ       |                       |

## **Defensive Line Height & Team Length**









## **Defensive Line Height & Team Length**









#### **Defensive Pressure**











Most Direct Pressures

10

Gabri VEIGA
LEFT CENTRE MIDFIELD





## GOALKEEPING



## **Goalkeeping Involvement**



#### **Palmeiras GK Involvement Timeline**







#### **FC Porto GK Involvement Timeline**





## **Goalkeeping Distribution**





Play Through

Play Beyond

Other













## **Goalkeeping Distribution**





Other













#### **Goal Prevention**













| Total Attempts on Goal | Total Goal    | Save & | Deflect & | Save &  | Save    | No Save |
|------------------------|---------------|--------|-----------|---------|---------|---------|
| Faced                  | Interventions | Retain | Retain    | Deflect | Attempt | Attempt |
| 12                     | 3