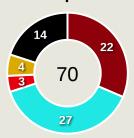

#### **Top Ranked Players**

| Туре       | Player          | Movements |
|------------|-----------------|-----------|
| In Front   | 23 JOAO MARIO   | 6         |
| In Between | 9 Samu AGHEHOWA | 16        |
| Out to In  | 10 FABIO VIEIRA | 2         |
| In to Out  | 10 FABIO VIEIRA | 5         |
| In Behind  | 9 Samu AGHEHOWA | 9         |