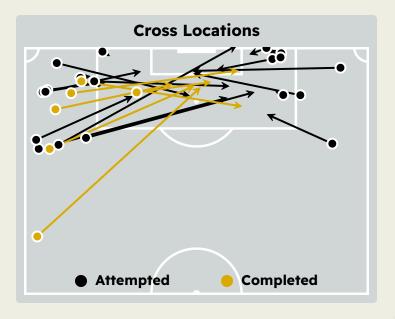

## **Crosses (Open Play)**

| #  | Player            | Inswing | Outswing | Driven | Lofted | Cutback | Push<br>Cross | Total<br>Attempted |
|----|-------------------|---------|----------|--------|--------|---------|---------------|--------------------|
| 21 | WEVERTON          |         |          |        |        |         |               |                    |
| 4  | Agustin GIAY      |         |          |        |        |         |               |                    |
| 5  | Anibal MORENO     |         | 1        |        |        |         |               | 1                  |
| 7  | FELIPE ANDERSON   |         | 1        |        | 2      | 1       |               | 4                  |
| 8  | Richard RIOS      |         |          |        | 1      |         | 1             | 2                  |
| 9  | VITOR ROQUE       |         |          |        |        |         | 1             | 1                  |
| 15 | Gustavo GOMEZ     |         |          |        | 2      |         |               | 2                  |
| 18 | MAURICIO          |         |          |        |        |         |               |                    |
| 22 | Joaquin PIQUEREZ  |         | 8        |        |        |         |               | 8                  |
| 26 | MURILO            |         |          |        | 1      |         |               | 1                  |
| 41 | ESTEVAO           |         | 1        |        |        | 1       |               | 2                  |
| 10 | PAULINHO          |         |          |        |        |         |               |                    |
| 23 | RAPHAEL VEIGA     | 1       | 1        |        | 1      |         |               | 3                  |
| 30 | LUCAS EVANGELISTA |         |          |        |        |         |               |                    |
| 40 | ALLAN             |         |          |        |        |         | 1             | 1                  |
| 42 | Jose Manuel LOPEZ |         |          |        |        |         |               |                    |

## **Crosses (Open Play)**

| Attempted 8                    | Completed  1 |  |  |  |  |
|--------------------------------|--------------|--|--|--|--|
| Most Crosses Attempted         |              |  |  |  |  |
| 2                              |              |  |  |  |  |
| FRANCISCO MOURA  LEFT MIDFIELD |              |  |  |  |  |

| #  | Player            | Inswing | Outswing | Driven | Lofted | Cutback | Push<br>Cross | Total<br>Attempted |
|----|-------------------|---------|----------|--------|--------|---------|---------------|--------------------|
| 14 | CLAUDIO RAMOS     |         |          |        |        |         |               |                    |
| 5  | Ivan MARCANO      |         |          |        |        |         |               |                    |
| 9  | Samu AGHEHOWA     |         |          |        |        |         |               |                    |
| 10 | FABIO VIEIRA      |         |          |        |        |         |               |                    |
| 17 | Gabri VEIGA       |         |          |        |        |         | 2             | 2                  |
| 22 | Alan VARELA       |         |          |        |        |         |               |                    |
| 23 | JOAO MARIO        |         | 2        |        |        |         |               | 2                  |
| 52 | MARTIM FERNANDES  |         |          |        |        |         | 1             | 1                  |
| 74 | FRANCISCO MOURA   |         | 2        |        |        |         |               | 2                  |
| 86 | RODRIGO MORA      |         |          |        |        |         |               |                    |
| 97 | ZE PEDRO          |         |          |        |        |         |               |                    |
| 6  | Stephen EUSTAQUIO |         |          |        |        |         |               |                    |
| 11 | PEPE              | 1       |          |        |        |         |               | 1                  |
| 20 | ANDRE FRANCO      |         |          |        |        |         |               |                    |
| 24 | Nehuen PEREZ      |         |          |        |        |         |               |                    |
| 25 | Tomas PEREZ       |         |          |        |        |         |               |                    |