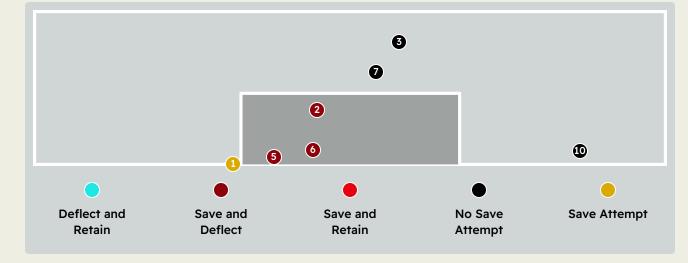

#### **Goal Prevention**

| Total Attempts on Goal | Total Goal    | Save & | Deflect & | Save &  | Save    | No Save |
|------------------------|---------------|--------|-----------|---------|---------|---------|
| Faced                  | Interventions | Retain | Retain    | Deflect | Attempt | Attempt |
| 12                     | 3             | 0      | 0         | 3       | 1       | 8       |